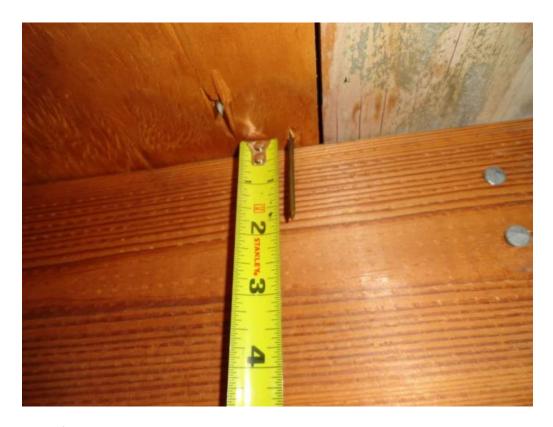

| Opening Protection Level Chart  Place an "X" in each row to identify all forms of protection in use for each opening type. Check only one answer below (A thru X), based on the weakest form of protection (lowest row) for any of the Glazed openings and indicate the weakest form of protection (lowest row) for Non-Glazed openings. |                                                                                                                                             | Glazed Openings              |                 |           |                | Non-Glazed<br>Openings |                 |
|------------------------------------------------------------------------------------------------------------------------------------------------------------------------------------------------------------------------------------------------------------------------------------------------------------------------------------------|---------------------------------------------------------------------------------------------------------------------------------------------|------------------------------|-----------------|-----------|----------------|------------------------|-----------------|
|                                                                                                                                                                                                                                                                                                                                          |                                                                                                                                             | Windows<br>or Entry<br>Doors | Garage<br>Doors | Skylights | Glass<br>Block | Entry<br>Doors         | Garage<br>Doors |
| N/A                                                                                                                                                                                                                                                                                                                                      | Not Applicable- there are no openings of this type on the structure                                                                         |                              | Х               | Х         | Χ              |                        | Х               |
| Α                                                                                                                                                                                                                                                                                                                                        | Verified cyclic pressure & large missile (9-lb for windows doors/4.5 lb for skylights)                                                      |                              |                 |           |                |                        |                 |
| В                                                                                                                                                                                                                                                                                                                                        | Verified cyclic pressure & large missile (4-8 lb for windows doors/2 lb for skylights)                                                      |                              |                 |           |                |                        |                 |
| С                                                                                                                                                                                                                                                                                                                                        | Verified plywood/OSB meeting Table 1609.1.2 of the FBC 2007                                                                                 |                              |                 |           |                |                        |                 |
| D                                                                                                                                                                                                                                                                                                                                        | Verified Non-Glazed Entry or Garage doors indicating compliance with ASTM E 330, ANSI/DASMA 108, or PA/TAS 202 for wind pressure resistance |                              |                 |           |                |                        |                 |
| N                                                                                                                                                                                                                                                                                                                                        | Opening Protection products that appear to be A or B but are not verified                                                                   |                              |                 |           |                |                        |                 |
| IN                                                                                                                                                                                                                                                                                                                                       | Other protective coverings that cannot be identified as A, B, or C                                                                          |                              |                 |           |                |                        |                 |
| Х                                                                                                                                                                                                                                                                                                                                        | No Windborne Debris Protection                                                                                                              | Х                            |                 |           |                | Х                      |                 |