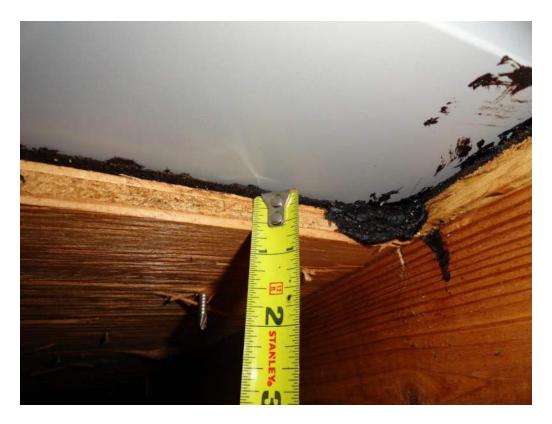

\*This verification form is valid for up to five (5) years provided no material changes have been made to the structure. OIR-B1-1802 (Rev. 01/12) Adopted by Rule 69O-170.0155  $Page\ 1\ of\ 4$ 

|     |                                     | or greater res                  | istance than 8d common nails spaced a maximum of 6 inches in the field or has a mean uplift resistance of at least                                                                                                                                                                                                                                                         |  |  |
|-----|-------------------------------------|---------------------------------|----------------------------------------------------------------------------------------------------------------------------------------------------------------------------------------------------------------------------------------------------------------------------------------------------------------------------------------------------------------------------|--|--|
|     | ☐ D. Reinforced Concrete Roof Deck. |                                 |                                                                                                                                                                                                                                                                                                                                                                            |  |  |
|     | П                                   |                                 |                                                                                                                                                                                                                                                                                                                                                                            |  |  |
|     | П                                   |                                 | or unidentified.                                                                                                                                                                                                                                                                                                                                                           |  |  |
|     |                                     | G. No attic a                   |                                                                                                                                                                                                                                                                                                                                                                            |  |  |
| 4   |                                     |                                 |                                                                                                                                                                                                                                                                                                                                                                            |  |  |
| 4.  |                                     | et of the insid                 | tachment: What is the <u>WEAKEST</u> roof to wall connection? (Do not include attachment of hip/valley jacks within e or outside corner of the roof in determination of WEAKEST type)                                                                                                                                                                                      |  |  |
|     |                                     | A. Toe Nails                    |                                                                                                                                                                                                                                                                                                                                                                            |  |  |
|     |                                     |                                 | Truss/rafter anchored to top plate of wall using nails driven at an angle through the truss/rafter and attached to the top plate of the wall, or                                                                                                                                                                                                                           |  |  |
|     |                                     |                                 | Metal connectors that do not meet the minimal conditions or requirements of B, C, or D                                                                                                                                                                                                                                                                                     |  |  |
|     | Miı                                 | nimal condition                 | ons to qualify for categories B, C, or D. All visible metal connectors are:                                                                                                                                                                                                                                                                                                |  |  |
|     |                                     | X                               | Secured to truss/rafter with a minimum of three (3) nails, <b>and</b>                                                                                                                                                                                                                                                                                                      |  |  |
|     |                                     | X                               | Attached to the wall top plate of the wall framing, or embedded in the bond beam, with less than a ½" gap from the blocking or truss/rafter <b>and</b> blocked no more than 1.5" of the truss/rafter, <b>and</b> free of visible severe corrosion.                                                                                                                         |  |  |
|     |                                     | B. Clips                        |                                                                                                                                                                                                                                                                                                                                                                            |  |  |
|     |                                     |                                 | Metal connectors that do not wrap over the top of the truss/rafter, or                                                                                                                                                                                                                                                                                                     |  |  |
|     |                                     |                                 | Metal connectors with a minimum of 1 strap that wraps over the top of the truss/rafter and does not meet the nail position requirements of C or D, but is secured with a minimum of 3 nails.                                                                                                                                                                               |  |  |
|     | X                                   | C. Single W                     | raps                                                                                                                                                                                                                                                                                                                                                                       |  |  |
|     |                                     |                                 | Metal connectors consisting of a single strap that wraps over the top of the truss/rafter and is secured with a minimum of 2 nails on the front side and a minimum of 1 nail on the opposing side.                                                                                                                                                                         |  |  |
|     |                                     | D. Double V                     | Vraps                                                                                                                                                                                                                                                                                                                                                                      |  |  |
|     |                                     |                                 | Metal Connectors consisting of 2 separate straps that are attached to the wall frame, or embedded in the bond beam, on either side of the truss/rafter where each strap wraps over the top of the truss/rafter and is secured with a minimum of 2 nails on the front side, and a minimum of 1 nail on the opposing side, <b>or</b>                                         |  |  |
|     |                                     |                                 | Metal connectors consisting of a single strap that wraps over the top of the truss/rafter, is secured to the wall on both sides, and is secured to the top plate with a minimum of three nails on each side.                                                                                                                                                               |  |  |
|     |                                     | E. Structural                   | Anchor bolts structurally connected or reinforced concrete roof.                                                                                                                                                                                                                                                                                                           |  |  |
|     |                                     | F. Other:                       |                                                                                                                                                                                                                                                                                                                                                                            |  |  |
|     |                                     | G. Unknown                      | or unidentified                                                                                                                                                                                                                                                                                                                                                            |  |  |
|     |                                     | H. No attic a                   | access                                                                                                                                                                                                                                                                                                                                                                     |  |  |
| 5.  |                                     |                                 | What is the roof shape? (Do not consider roofs of porches or carports that are attached only to the fascia or wall of over unenclosed space in the determination of roof perimeter or roof area for roof geometry classification).                                                                                                                                         |  |  |
|     |                                     | A. Hip Roof                     | Hip roof with no other roof shapes greater than 10% of the total roof system perimeter.                                                                                                                                                                                                                                                                                    |  |  |
|     |                                     | B. Flat Roof                    | Total length of non-hip features: feet; Total roof system perimeter: feet                                                                                                                                                                                                                                                                                                  |  |  |
|     |                                     |                                 | less than 2:12. Roof area with slope less than 2:12 sq ft; Total roof area sq ft                                                                                                                                                                                                                                                                                           |  |  |
|     | X                                   | C. Other Ro                     | of Any roof that does not qualify as either (A) or (B) above.                                                                                                                                                                                                                                                                                                              |  |  |
| 6.  | Sec                                 | A. SWR (also sheathing dwelling | er Resistance (SWR): (standard underlayments or hot-mopped felts do not qualify as an SWR) to called Sealed Roof Deck) Self-adhering polymer modified-bitumen roofing underlayment applied directly to the or foam adhesive SWR barrier (not foamed-on insulation) applied as a supplemental means to protect the from water intrusion in the event of roof covering loss. |  |  |
|     | X                                   | B. No SWR.                      | or undetermined.                                                                                                                                                                                                                                                                                                                                                           |  |  |
| Ins |                                     |                                 | Property Address 14175 Nesting Way Delray Beach, FL 33484                                                                                                                                                                                                                                                                                                                  |  |  |
|     |                                     |                                 |                                                                                                                                                                                                                                                                                                                                                                            |  |  |
| **  | hia -                               | vamitiaatian fe                 | arm is valid for up to five (5) years provided no motorial changes have been made to the ethyleture or                                                                                                                                                                                                                                                                     |  |  |