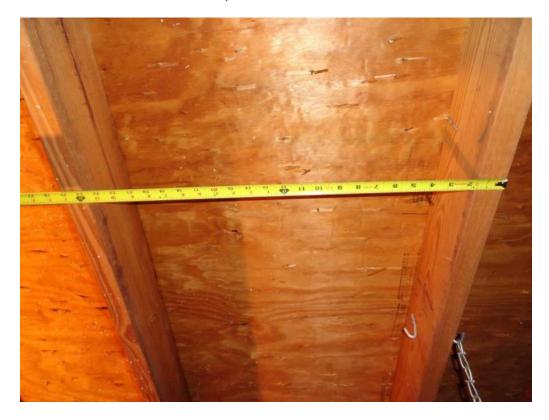

| Opening Protection Level Chart  Place an "X" in each row to identify all forms of protection in use for each opening type. Check only one answer below (A thru X), based on the weakest form of protection (lowest row) for any of the Glazed openings and indicate the weakest form of protection (lowest row) for Non-Glazed openings. |                                                                                                                                             | Glazed Openings              |                 |           |                | Non-Glazed<br>Openings |                 |
|------------------------------------------------------------------------------------------------------------------------------------------------------------------------------------------------------------------------------------------------------------------------------------------------------------------------------------------|---------------------------------------------------------------------------------------------------------------------------------------------|------------------------------|-----------------|-----------|----------------|------------------------|-----------------|
|                                                                                                                                                                                                                                                                                                                                          |                                                                                                                                             | Windows<br>or Entry<br>Doors | Garage<br>Doors | Skylights | Glass<br>Block | Entry<br>Doors         | Garage<br>Doors |
| N/A                                                                                                                                                                                                                                                                                                                                      | Not Applicable- there are no openings of this type on the structure                                                                         |                              | Х               | Х         | Χ              |                        | Х               |
| Α                                                                                                                                                                                                                                                                                                                                        | Verified cyclic pressure & large missile (9-lb for windows doors/4.5 lb for skylights)                                                      |                              |                 |           |                |                        |                 |
| В                                                                                                                                                                                                                                                                                                                                        | Verified cyclic pressure & large missile (4-8 lb for windows doors/2 lb for skylights)                                                      |                              |                 |           |                |                        |                 |
| С                                                                                                                                                                                                                                                                                                                                        | Verified plywood/OSB meeting Table 1609.1.2 of the FBC 2007                                                                                 |                              |                 |           |                |                        |                 |
| D                                                                                                                                                                                                                                                                                                                                        | Verified Non-Glazed Entry or Garage doors indicating compliance with ASTM E 330, ANSI/DASMA 108, or PA/TAS 202 for wind pressure resistance |                              |                 |           |                |                        |                 |
| N                                                                                                                                                                                                                                                                                                                                        | Opening Protection products that appear to be A or B but are not verified                                                                   |                              |                 |           |                |                        |                 |
| IN                                                                                                                                                                                                                                                                                                                                       | Other protective coverings that cannot be identified as A, B, or C                                                                          |                              |                 |           |                |                        |                 |
| Х                                                                                                                                                                                                                                                                                                                                        | No Windborne Debris Protection                                                                                                              | Х                            |                 |           |                | Х                      |                 |