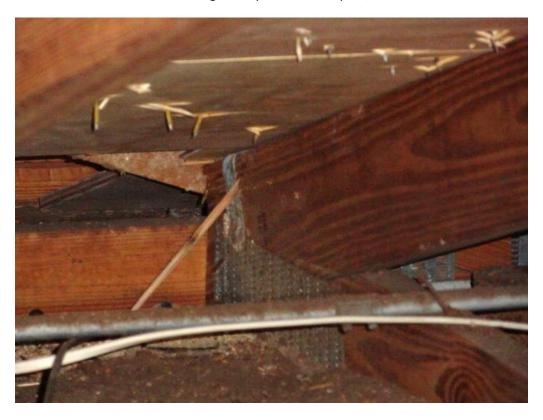

## **Uniform Mitigation Verification Inspection Form**

Maintain a copy of this form and any documentation provided with the insurance policy

| Inspection Date: 17 February 2023                                             |                                                                                                                                                                                                                                                                                                                                                                                                                                                                                                             |                                         |                                  |                                                 |                                              |  |  |  |
|-------------------------------------------------------------------------------|-------------------------------------------------------------------------------------------------------------------------------------------------------------------------------------------------------------------------------------------------------------------------------------------------------------------------------------------------------------------------------------------------------------------------------------------------------------------------------------------------------------|-----------------------------------------|----------------------------------|-------------------------------------------------|----------------------------------------------|--|--|--|
| Owner Information                                                             |                                                                                                                                                                                                                                                                                                                                                                                                                                                                                                             |                                         |                                  |                                                 |                                              |  |  |  |
| Owner                                                                         | Name: High Point of Delray                                                                                                                                                                                                                                                                                                                                                                                                                                                                                  | West Condominium A                      | ssociation Section 3             | Contact Person:                                 | act Person:                                  |  |  |  |
| Addres                                                                        | SS: 14175 Nesting Way                                                                                                                                                                                                                                                                                                                                                                                                                                                                                       |                                         |                                  | Home Phone:                                     |                                              |  |  |  |
| City:                                                                         | Delray Beach                                                                                                                                                                                                                                                                                                                                                                                                                                                                                                | Zip: <b>33484</b>                       |                                  | Work Phone:                                     |                                              |  |  |  |
| County                                                                        | /: Palm Beach                                                                                                                                                                                                                                                                                                                                                                                                                                                                                               |                                         |                                  | Cell Phone:                                     |                                              |  |  |  |
| Insurai                                                                       | nce Company:                                                                                                                                                                                                                                                                                                                                                                                                                                                                                                |                                         |                                  | Policy #:                                       |                                              |  |  |  |
| Year o                                                                        | f Home: 1985                                                                                                                                                                                                                                                                                                                                                                                                                                                                                                | # of Stories:                           | One                              | Email:                                          |                                              |  |  |  |
| NOTE                                                                          | : Any documentation used in                                                                                                                                                                                                                                                                                                                                                                                                                                                                                 | n validating the compli                 | iance or existence of eac        | h construction or mitigation                    | on attribute must                            |  |  |  |
| accom                                                                         | pany this form. At least one                                                                                                                                                                                                                                                                                                                                                                                                                                                                                | photograph must acco                    | mpany this form to vali          | date each attribute marke                       | d in questions 3                             |  |  |  |
| though                                                                        | n 7. The insurer may ask add                                                                                                                                                                                                                                                                                                                                                                                                                                                                                | itional questions rega                  | rding the mitigated feat         | ure(s) verified on this forn                    | 1.                                           |  |  |  |
|                                                                               | ilding Code: Was the structure HVHZ (Miami-Dade or Brown                                                                                                                                                                                                                                                                                                                                                                                                                                                    |                                         |                                  |                                                 | R for homes located in                       |  |  |  |
| X                                                                             | A. Built in compliance with the                                                                                                                                                                                                                                                                                                                                                                                                                                                                             | ne FBC: Year Built                      | For homes built                  | t in 2002/2003 provide a per                    | rmit application with                        |  |  |  |
|                                                                               | a date after 3/1/2002: Building B. For the HVHZ Only: Built                                                                                                                                                                                                                                                                                                                                                                                                                                                 | • • • • • • • • • • • • • • • • • • • • |                                  |                                                 | 99/ 1995 and 1996                            |  |  |  |
|                                                                               | provide a permit application v                                                                                                                                                                                                                                                                                                                                                                                                                                                                              |                                         |                                  |                                                 |                                              |  |  |  |
|                                                                               | C. Unknown or does not meet                                                                                                                                                                                                                                                                                                                                                                                                                                                                                 | the requirements of Ar                  | nswer "A" or "B"                 |                                                 |                                              |  |  |  |
|                                                                               | of Covering: Select all roof co<br>Year of Original Installation/F                                                                                                                                                                                                                                                                                                                                                                                                                                          |                                         |                                  |                                                 |                                              |  |  |  |
|                                                                               | vering identified.                                                                                                                                                                                                                                                                                                                                                                                                                                                                                          | replacement OK mulcat                   | te that no imormation was        | s available to verify compile                   | ince for each foor                           |  |  |  |
|                                                                               | 2.1 Roof Covering Type:                                                                                                                                                                                                                                                                                                                                                                                                                                                                                     | Permit Application Date                 | FBC or MDC<br>Product Approval # | Year of Original Installation or<br>Replacement | No Information<br>Provided for<br>Compliance |  |  |  |
|                                                                               | 1. Asphalt/Fiberglass Shingle                                                                                                                                                                                                                                                                                                                                                                                                                                                                               | 08/24/2018 Permit #                     | B-2018-029982-0000               |                                                 |                                              |  |  |  |
|                                                                               | 2. Concrete/Clay Tile                                                                                                                                                                                                                                                                                                                                                                                                                                                                                       |                                         |                                  |                                                 |                                              |  |  |  |
|                                                                               | ☐ 3. Metal                                                                                                                                                                                                                                                                                                                                                                                                                                                                                                  |                                         |                                  | <del></del>                                     |                                              |  |  |  |
|                                                                               | 4. Built Up                                                                                                                                                                                                                                                                                                                                                                                                                                                                                                 |                                         |                                  |                                                 |                                              |  |  |  |
|                                                                               | 5. Membrane                                                                                                                                                                                                                                                                                                                                                                                                                                                                                                 |                                         |                                  | <del></del>                                     |                                              |  |  |  |
|                                                                               | 6. Other                                                                                                                                                                                                                                                                                                                                                                                                                                                                                                    |                                         |                                  |                                                 |                                              |  |  |  |
| X                                                                             |                                                                                                                                                                                                                                                                                                                                                                                                                                                                                                             |                                         |                                  |                                                 |                                              |  |  |  |
|                                                                               | B. All roof coverings have a Miami-Dade Product Approval listing current at time of installation OR (for the HVHZ only) a roofing permit application after 9/1/1994 and before 3/1/2002 OR the roof is original and built in 1997 or later.                                                                                                                                                                                                                                                                 |                                         |                                  |                                                 |                                              |  |  |  |
|                                                                               | C. One or more roof covering                                                                                                                                                                                                                                                                                                                                                                                                                                                                                | s do not meet the requir                | rements of Answer "A" or         | r "B".                                          |                                              |  |  |  |
|                                                                               | D. No roof coverings meet the                                                                                                                                                                                                                                                                                                                                                                                                                                                                               | e requirements of Answ                  | er "A" or "B".                   |                                                 |                                              |  |  |  |
| 3. <b>Ro</b>                                                                  | of Deck Attachment: What is                                                                                                                                                                                                                                                                                                                                                                                                                                                                                 | the weakest form of roo                 | of deck attachment?              |                                                 |                                              |  |  |  |
|                                                                               |                                                                                                                                                                                                                                                                                                                                                                                                                                                                                                             |                                         |                                  |                                                 |                                              |  |  |  |
|                                                                               |                                                                                                                                                                                                                                                                                                                                                                                                                                                                                                             |                                         |                                  |                                                 |                                              |  |  |  |
| X                                                                             | C. Plywood/OSB roof sheathing with a minimum thickness of 7/16"inch attached to the roof truss/rafter (spaced a maximum of 24"inches o.c.) by 8d common nails spaced a maximum of 6" inches in the fieldOR- Dimensional lumber/Tongue & Groove decking with a minimum of 2 nails per board (or 1 nail per board if each board is equal to or less than 6 inches in width)OR-Any system of screws, nails, adhesives, other deck fastening system or truss/rafter spacing that is shown to have an equivalent |                                         |                                  |                                                 |                                              |  |  |  |
| Inspectors Initials Property Address 14175 Nesting Way Delray Beach, FL 33484 |                                                                                                                                                                                                                                                                                                                                                                                                                                                                                                             |                                         |                                  |                                                 |                                              |  |  |  |
|                                                                               |                                                                                                                                                                                                                                                                                                                                                                                                                                                                                                             |                                         |                                  |                                                 |                                              |  |  |  |

\*This verification form is valid for up to five (5) years provided no material changes have been made to the structure. OIR-B1-1802 (Rev. 01/12) Adopted by Rule 69O-170.0155  $Page\ 1\ of\ 4$ 

|     |                                     | or greater res                  | istance than 8d common nails spaced a maximum of 6 inches in the field or has a mean uplift resistance of at least                                                                                                                                                                                                                                                         |  |  |
|-----|-------------------------------------|---------------------------------|----------------------------------------------------------------------------------------------------------------------------------------------------------------------------------------------------------------------------------------------------------------------------------------------------------------------------------------------------------------------------|--|--|
|     | ☐ D. Reinforced Concrete Roof Deck. |                                 |                                                                                                                                                                                                                                                                                                                                                                            |  |  |
|     | П                                   |                                 |                                                                                                                                                                                                                                                                                                                                                                            |  |  |
|     | П                                   |                                 | or unidentified.                                                                                                                                                                                                                                                                                                                                                           |  |  |
|     |                                     | G. No attic a                   |                                                                                                                                                                                                                                                                                                                                                                            |  |  |
| 4   |                                     |                                 |                                                                                                                                                                                                                                                                                                                                                                            |  |  |
| 4.  |                                     | et of the insid                 | tachment: What is the <u>WEAKEST</u> roof to wall connection? (Do not include attachment of hip/valley jacks within e or outside corner of the roof in determination of WEAKEST type)                                                                                                                                                                                      |  |  |
|     |                                     | A. Toe Nails                    |                                                                                                                                                                                                                                                                                                                                                                            |  |  |
|     |                                     |                                 | Truss/rafter anchored to top plate of wall using nails driven at an angle through the truss/rafter and attached to the top plate of the wall, or                                                                                                                                                                                                                           |  |  |
|     |                                     |                                 | Metal connectors that do not meet the minimal conditions or requirements of B, C, or D                                                                                                                                                                                                                                                                                     |  |  |
|     | Miı                                 | nimal condition                 | ons to qualify for categories B, C, or D. All visible metal connectors are:                                                                                                                                                                                                                                                                                                |  |  |
|     |                                     | X                               | Secured to truss/rafter with a minimum of three (3) nails, <b>and</b>                                                                                                                                                                                                                                                                                                      |  |  |
|     |                                     | X                               | Attached to the wall top plate of the wall framing, or embedded in the bond beam, with less than a ½" gap from the blocking or truss/rafter <b>and</b> blocked no more than 1.5" of the truss/rafter, <b>and</b> free of visible severe corrosion.                                                                                                                         |  |  |
|     |                                     | B. Clips                        |                                                                                                                                                                                                                                                                                                                                                                            |  |  |
|     |                                     |                                 | Metal connectors that do not wrap over the top of the truss/rafter, or                                                                                                                                                                                                                                                                                                     |  |  |
|     |                                     |                                 | Metal connectors with a minimum of 1 strap that wraps over the top of the truss/rafter and does not meet the nail position requirements of C or D, but is secured with a minimum of 3 nails.                                                                                                                                                                               |  |  |
|     | X                                   | C. Single W                     | raps                                                                                                                                                                                                                                                                                                                                                                       |  |  |
|     |                                     |                                 | Metal connectors consisting of a single strap that wraps over the top of the truss/rafter and is secured with a minimum of 2 nails on the front side and a minimum of 1 nail on the opposing side.                                                                                                                                                                         |  |  |
|     |                                     | D. Double V                     | Vraps                                                                                                                                                                                                                                                                                                                                                                      |  |  |
|     |                                     |                                 | Metal Connectors consisting of 2 separate straps that are attached to the wall frame, or embedded in the bond beam, on either side of the truss/rafter where each strap wraps over the top of the truss/rafter and is secured with a minimum of 2 nails on the front side, and a minimum of 1 nail on the opposing side, <b>or</b>                                         |  |  |
|     |                                     |                                 | Metal connectors consisting of a single strap that wraps over the top of the truss/rafter, is secured to the wall on both sides, and is secured to the top plate with a minimum of three nails on each side.                                                                                                                                                               |  |  |
|     |                                     | E. Structural                   | Anchor bolts structurally connected or reinforced concrete roof.                                                                                                                                                                                                                                                                                                           |  |  |
|     |                                     | F. Other:                       |                                                                                                                                                                                                                                                                                                                                                                            |  |  |
|     |                                     | G. Unknown                      | or unidentified                                                                                                                                                                                                                                                                                                                                                            |  |  |
|     |                                     | H. No attic a                   | access                                                                                                                                                                                                                                                                                                                                                                     |  |  |
| 5.  |                                     |                                 | What is the roof shape? (Do not consider roofs of porches or carports that are attached only to the fascia or wall of over unenclosed space in the determination of roof perimeter or roof area for roof geometry classification).                                                                                                                                         |  |  |
|     |                                     | A. Hip Roof                     | Hip roof with no other roof shapes greater than 10% of the total roof system perimeter.                                                                                                                                                                                                                                                                                    |  |  |
|     |                                     | B. Flat Roof                    | Total length of non-hip features: feet; Total roof system perimeter: feet                                                                                                                                                                                                                                                                                                  |  |  |
|     |                                     |                                 | less than 2:12. Roof area with slope less than 2:12 sq ft; Total roof area sq ft                                                                                                                                                                                                                                                                                           |  |  |
|     | X                                   | C. Other Ro                     | of Any roof that does not qualify as either (A) or (B) above.                                                                                                                                                                                                                                                                                                              |  |  |
| 6.  | Sec                                 | A. SWR (also sheathing dwelling | er Resistance (SWR): (standard underlayments or hot-mopped felts do not qualify as an SWR) to called Sealed Roof Deck) Self-adhering polymer modified-bitumen roofing underlayment applied directly to the or foam adhesive SWR barrier (not foamed-on insulation) applied as a supplemental means to protect the from water intrusion in the event of roof covering loss. |  |  |
|     | X                                   | B. No SWR.                      | or undetermined.                                                                                                                                                                                                                                                                                                                                                           |  |  |
| Ins |                                     |                                 | Property Address 14175 Nesting Way Delray Beach, FL 33484                                                                                                                                                                                                                                                                                                                  |  |  |
|     |                                     |                                 |                                                                                                                                                                                                                                                                                                                                                                            |  |  |
| **  | hia -                               | vamitiaatian fe                 | arm is valid for up to five (5) years provided no motorial changes have been made to the ethyleture or                                                                                                                                                                                                                                                                     |  |  |