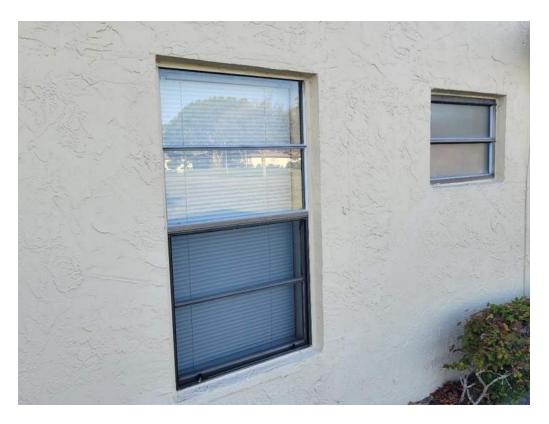

<sup>\*</sup>This verification form is valid for up to five (5) years provided no material changes have been made to the structure or inaccuracies found on the form.

7. **Opening Protection:** What is the **weakest** form of wind borne debris protection installed on the structure? **First**, use the table to determine the weakest form of protection for each category of opening. Second, (a) check one answer below (A, B, C, N, or X) based upon the lowest protection level for ALL Glazed openings and (b) check the protection level for all Non-Glazed openings (.1, .2, or .3) as applicable.

| Opening Protection Level Chart  Place an "X" in each row to identify all forms of protection in use for each opening type. Check only one answer below (A thru X), based on the weakest form of protection (lowest row) for any of the Glazed openings and indicate the weakest form of protection (lowest row) for Non-Glazed openings. |                                                                                                                                             | Glazed Openings              |                 |           |                | Non-Glazed<br>Openings |                 |
|------------------------------------------------------------------------------------------------------------------------------------------------------------------------------------------------------------------------------------------------------------------------------------------------------------------------------------------|---------------------------------------------------------------------------------------------------------------------------------------------|------------------------------|-----------------|-----------|----------------|------------------------|-----------------|
|                                                                                                                                                                                                                                                                                                                                          |                                                                                                                                             | Windows<br>or Entry<br>Doors | Garage<br>Doors | Skylights | Glass<br>Block | Entry<br>Doors         | Garage<br>Doors |
| N/A                                                                                                                                                                                                                                                                                                                                      | Not Applicable- there are no openings of this type on the structure                                                                         |                              | Х               | Х         | Χ              |                        | Х               |
| Α                                                                                                                                                                                                                                                                                                                                        | Verified cyclic pressure & large missile (9-lb for windows doors/4.5 lb for skylights)                                                      |                              |                 |           |                |                        |                 |
| В                                                                                                                                                                                                                                                                                                                                        | Verified cyclic pressure & large missile (4-8 lb for windows doors/2 lb for skylights)                                                      |                              |                 |           |                |                        |                 |
| С                                                                                                                                                                                                                                                                                                                                        | Verified plywood/OSB meeting Table 1609.1.2 of the FBC 2007                                                                                 |                              |                 |           |                |                        |                 |
| D                                                                                                                                                                                                                                                                                                                                        | Verified Non-Glazed Entry or Garage doors indicating compliance with ASTM E 330, ANSI/DASMA 108, or PA/TAS 202 for wind pressure resistance |                              |                 |           |                |                        |                 |
| N                                                                                                                                                                                                                                                                                                                                        | Opening Protection products that appear to be A or B but are not verified                                                                   |                              |                 |           |                |                        |                 |
| IN                                                                                                                                                                                                                                                                                                                                       | Other protective coverings that cannot be identified as A, B, or C                                                                          |                              |                 |           |                |                        |                 |
| Х                                                                                                                                                                                                                                                                                                                                        | No Windborne Debris Protection                                                                                                              | Х                            |                 |           |                | Х                      |                 |