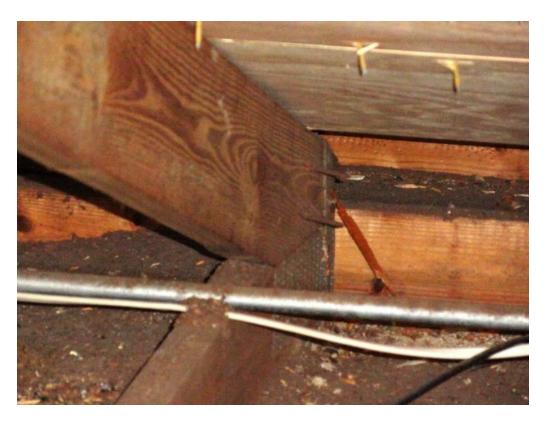

| en made to the structure or                                                                                  |  |  |

inaccuracies found on the form.

OIR-B1-1802 (Rev. 01/12) Adopted by Rule 69O-170.0155



## 1. Address



2. Roof Covering – Asphalt Shingles



3. Roof Deck Attachment – 5/8" Plywood



3. Roof Deck Attachment – Trusses at 24" O. C. Max.



3. Roof Deck Attachment – 8d Nails



3. Roof Deck Attachment – Fasteners at 6" O. C. Max. In the Field



4. Roof to Wall Attachment – Single Wraps – Steel Straps w/ 2 Nails Min. at Face



4. Roof to Wall Attachment – Single Wraps – Steel Straps w/ 1 Nail Min. at Back



5. Roof Geometry – Front Elevation – Non-Hip



5. Roof Geometry – Left Elevation – Non-Hip



5. Roof Geometry – Rear Elevation – Non-Hip



5. Roof Geometry – Right Elevation – Non-Hip



7. Opening Protection – Unrated Unprotected Windows



7. Opening Protection – Unprotected Unrated Unglazed Entry Door