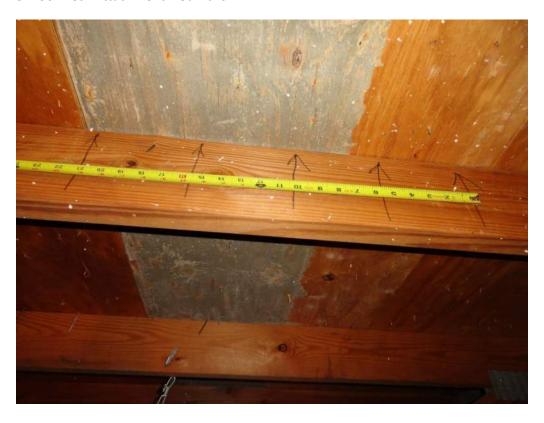

| Opening Protection Level Chart  Place an "X" in each row to identify all forms of protection in use for each opening type. Check only one answer below (A thru X), based on the weakest form of protection (lowest row) for any of the Glazed openings and indicate the weakest form of protection (lowest row) for Non-Glazed openings. |                                                                                                                                             | Glazed Openings              |                 |           |                | Non-Glazed<br>Openings |                 |
|------------------------------------------------------------------------------------------------------------------------------------------------------------------------------------------------------------------------------------------------------------------------------------------------------------------------------------------|---------------------------------------------------------------------------------------------------------------------------------------------|------------------------------|-----------------|-----------|----------------|------------------------|-----------------|
|                                                                                                                                                                                                                                                                                                                                          |                                                                                                                                             | Windows<br>or Entry<br>Doors | Garage<br>Doors | Skylights | Glass<br>Block | Entry<br>Doors         | Garage<br>Doors |
| N/A                                                                                                                                                                                                                                                                                                                                      | Not Applicable- there are no openings of this type on the structure                                                                         |                              | Х               | Х         | Χ              |                        | Х               |
| Α                                                                                                                                                                                                                                                                                                                                        | Verified cyclic pressure & large missile (9-lb for windows doors/4.5 lb for skylights)                                                      |                              |                 |           |                |                        |                 |
| В                                                                                                                                                                                                                                                                                                                                        | Verified cyclic pressure & large missile (4-8 lb for windows doors/2 lb for skylights)                                                      |                              |                 |           |                |                        |                 |
| С                                                                                                                                                                                                                                                                                                                                        | Verified plywood/OSB meeting Table 1609.1.2 of the FBC 2007                                                                                 |                              |                 |           |                |                        |                 |
| D                                                                                                                                                                                                                                                                                                                                        | Verified Non-Glazed Entry or Garage doors indicating compliance with ASTM E 330, ANSI/DASMA 108, or PA/TAS 202 for wind pressure resistance |                              |                 |           |                |                        |                 |
| N                                                                                                                                                                                                                                                                                                                                        | Opening Protection products that appear to be A or B but are not verified                                                                   |                              |                 |           |                |                        |                 |
| IN                                                                                                                                                                                                                                                                                                                                       | Other protective coverings that cannot be identified as A, B, or C                                                                          |                              |                 |           |                |                        |                 |
| Х                                                                                                                                                                                                                                                                                                                                        | No Windborne Debris Protection                                                                                                              | Х                            |                 |           |                | Х                      |                 |