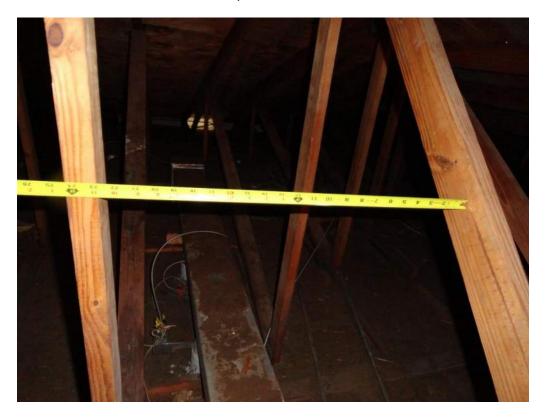

\*This verification form is valid for up to five (5) years provided no material changes have been made to the structure. OIR-B1-1802 (Rev. 01/12) Adopted by Rule 69O-170.0155 Page 1 of 4

|     |       | or greater res                  | istance than 8d common nails spaced a maximum of 6 inches in the field or has a mean uplift resistance of at least                                                                                                                                                                                                                                                         |
|-----|-------|---------------------------------|----------------------------------------------------------------------------------------------------------------------------------------------------------------------------------------------------------------------------------------------------------------------------------------------------------------------------------------------------------------------------|
|     | П     |                                 | ed Concrete Roof Deck.                                                                                                                                                                                                                                                                                                                                                     |
|     | П     |                                 |                                                                                                                                                                                                                                                                                                                                                                            |
|     | П     |                                 | or unidentified.                                                                                                                                                                                                                                                                                                                                                           |
|     |       | G. No attic a                   |                                                                                                                                                                                                                                                                                                                                                                            |
| 4   |       |                                 |                                                                                                                                                                                                                                                                                                                                                                            |
| 4.  |       | et of the insid                 | tachment: What is the <u>WEAKEST</u> roof to wall connection? (Do not include attachment of hip/valley jacks within e or outside corner of the roof in determination of WEAKEST type)                                                                                                                                                                                      |
|     |       | A. Toe Nails                    |                                                                                                                                                                                                                                                                                                                                                                            |
|     |       |                                 | Truss/rafter anchored to top plate of wall using nails driven at an angle through the truss/rafter and attached to the top plate of the wall, or                                                                                                                                                                                                                           |
|     |       |                                 | Metal connectors that do not meet the minimal conditions or requirements of B, C, or D                                                                                                                                                                                                                                                                                     |
|     | Miı   | nimal conditio                  | ons to qualify for categories B, C, or D. All visible metal connectors are:                                                                                                                                                                                                                                                                                                |
|     |       | X                               | Secured to truss/rafter with a minimum of three (3) nails, <b>and</b>                                                                                                                                                                                                                                                                                                      |
|     |       | X                               | Attached to the wall top plate of the wall framing, or embedded in the bond beam, with less than a ½" gap from the blocking or truss/rafter <b>and</b> blocked no more than 1.5" of the truss/rafter, <b>and</b> free of visible severe corrosion.                                                                                                                         |
|     |       | B. Clips                        |                                                                                                                                                                                                                                                                                                                                                                            |
|     |       |                                 | Metal connectors that do not wrap over the top of the truss/rafter, or                                                                                                                                                                                                                                                                                                     |
|     |       |                                 | Metal connectors with a minimum of 1 strap that wraps over the top of the truss/rafter and does not meet the nail position requirements of C or D, but is secured with a minimum of 3 nails.                                                                                                                                                                               |
|     | X     | C. Single W                     | raps                                                                                                                                                                                                                                                                                                                                                                       |
|     |       |                                 | Metal connectors consisting of a single strap that wraps over the top of the truss/rafter and is secured with a minimum of 2 nails on the front side and a minimum of 1 nail on the opposing side.                                                                                                                                                                         |
|     |       | D. Double V                     | Vraps                                                                                                                                                                                                                                                                                                                                                                      |
|     |       |                                 | Metal Connectors consisting of 2 separate straps that are attached to the wall frame, or embedded in the bond beam, on either side of the truss/rafter where each strap wraps over the top of the truss/rafter and is secured with a minimum of 2 nails on the front side, and a minimum of 1 nail on the opposing side, <b>or</b>                                         |
|     |       |                                 | Metal connectors consisting of a single strap that wraps over the top of the truss/rafter, is secured to the wall on both sides, and is secured to the top plate with a minimum of three nails on each side.                                                                                                                                                               |
|     |       | E. Structural                   | Anchor bolts structurally connected or reinforced concrete roof.                                                                                                                                                                                                                                                                                                           |
|     |       | F. Other:                       |                                                                                                                                                                                                                                                                                                                                                                            |
|     |       | G. Unknown                      | or unidentified                                                                                                                                                                                                                                                                                                                                                            |
|     |       | H. No attic a                   | access                                                                                                                                                                                                                                                                                                                                                                     |
| 5.  |       |                                 | What is the roof shape? (Do not consider roofs of porches or carports that are attached only to the fascia or wall of over unenclosed space in the determination of roof perimeter or roof area for roof geometry classification).                                                                                                                                         |
|     |       | A. Hip Roof                     | Hip roof with no other roof shapes greater than 10% of the total roof system perimeter.                                                                                                                                                                                                                                                                                    |
|     |       | B. Flat Roof                    | Total length of non-hip features: feet; Total roof system perimeter: feet                                                                                                                                                                                                                                                                                                  |
|     |       |                                 | less than 2:12. Roof area with slope less than 2:12 sq ft; Total roof area sq ft                                                                                                                                                                                                                                                                                           |
|     | X     | C. Other Roo                    | of Any roof that does not qualify as either (A) or (B) above.                                                                                                                                                                                                                                                                                                              |
| 6.  | Sec   | A. SWR (also sheathing dwelling | er Resistance (SWR): (standard underlayments or hot-mopped felts do not qualify as an SWR) to called Sealed Roof Deck) Self-adhering polymer modified-bitumen roofing underlayment applied directly to the or foam adhesive SWR barrier (not foamed-on insulation) applied as a supplemental means to protect the from water intrusion in the event of roof covering loss. |
|     | X     | B. No SWR.                      | or undetermined.                                                                                                                                                                                                                                                                                                                                                           |
| Ins |       |                                 | Property Address 14133 Nesting Way Delray Beach, FL 33484                                                                                                                                                                                                                                                                                                                  |
|     |       |                                 |                                                                                                                                                                                                                                                                                                                                                                            |
| **  | hia - | vanitiaatian fa                 | arm is valid for up to five (5) years provided no motorial changes have been made to the ethyleture or                                                                                                                                                                                                                                                                     |