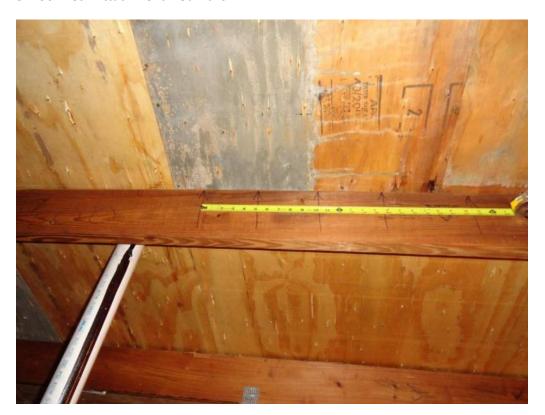

\*This verification form is valid for up to five (5) years provided no material changes have been made to the structure. OIR-B1-1802 (Rev. 01/12) Adopted by Rule 69O-170.0155 Page 1 of 4

|     |       | or greater res                  | istance than 8d common nails spaced a maximum of 6 inches in the field or has a mean uplift resistance of at least                                                                                                                                                                                                                                                         |
|-----|-------|---------------------------------|----------------------------------------------------------------------------------------------------------------------------------------------------------------------------------------------------------------------------------------------------------------------------------------------------------------------------------------------------------------------------|
|     | П     |                                 | ed Concrete Roof Deck.                                                                                                                                                                                                                                                                                                                                                     |
|     | П     |                                 |                                                                                                                                                                                                                                                                                                                                                                            |
|     | П     |                                 | or unidentified.                                                                                                                                                                                                                                                                                                                                                           |
|     |       | G. No attic a                   |                                                                                                                                                                                                                                                                                                                                                                            |
| 4   |       |                                 |                                                                                                                                                                                                                                                                                                                                                                            |
| 4.  |       | et of the insid                 | tachment: What is the <u>WEAKEST</u> roof to wall connection? (Do not include attachment of hip/valley jacks within e or outside corner of the roof in determination of WEAKEST type)                                                                                                                                                                                      |
|     |       | A. Toe Nails                    |                                                                                                                                                                                                                                                                                                                                                                            |
|     |       |                                 | Truss/rafter anchored to top plate of wall using nails driven at an angle through the truss/rafter and attached to the top plate of the wall, or                                                                                                                                                                                                                           |
|     |       |                                 | Metal connectors that do not meet the minimal conditions or requirements of B, C, or D                                                                                                                                                                                                                                                                                     |
|     | Miı   | nimal conditio                  | ons to qualify for categories B, C, or D. All visible metal connectors are:                                                                                                                                                                                                                                                                                                |
|     |       | X                               | Secured to truss/rafter with a minimum of three (3) nails, <b>and</b>                                                                                                                                                                                                                                                                                                      |
|     |       | X                               | Attached to the wall top plate of the wall framing, or embedded in the bond beam, with less than a ½" gap from the blocking or truss/rafter <b>and</b> blocked no more than 1.5" of the truss/rafter, <b>and</b> free of visible severe corrosion.                                                                                                                         |
|     |       | B. Clips                        |                                                                                                                                                                                                                                                                                                                                                                            |
|     |       |                                 | Metal connectors that do not wrap over the top of the truss/rafter, or                                                                                                                                                                                                                                                                                                     |
|     |       |                                 | Metal connectors with a minimum of 1 strap that wraps over the top of the truss/rafter and does not meet the nail position requirements of C or D, but is secured with a minimum of 3 nails.                                                                                                                                                                               |
|     | X     | C. Single W                     | raps                                                                                                                                                                                                                                                                                                                                                                       |
|     |       |                                 | Metal connectors consisting of a single strap that wraps over the top of the truss/rafter and is secured with a minimum of 2 nails on the front side and a minimum of 1 nail on the opposing side.                                                                                                                                                                         |
|     |       | D. Double V                     | Vraps                                                                                                                                                                                                                                                                                                                                                                      |
|     |       |                                 | Metal Connectors consisting of 2 separate straps that are attached to the wall frame, or embedded in the bond beam, on either side of the truss/rafter where each strap wraps over the top of the truss/rafter and is secured with a minimum of 2 nails on the front side, and a minimum of 1 nail on the opposing side, <b>or</b>                                         |
|     |       |                                 | Metal connectors consisting of a single strap that wraps over the top of the truss/rafter, is secured to the wall on both sides, and is secured to the top plate with a minimum of three nails on each side.                                                                                                                                                               |
|     |       | E. Structural                   | Anchor bolts structurally connected or reinforced concrete roof.                                                                                                                                                                                                                                                                                                           |
|     |       | F. Other:                       |                                                                                                                                                                                                                                                                                                                                                                            |
|     |       | G. Unknown                      | or unidentified                                                                                                                                                                                                                                                                                                                                                            |
|     |       | H. No attic a                   | access                                                                                                                                                                                                                                                                                                                                                                     |
| 5.  |       |                                 | What is the roof shape? (Do not consider roofs of porches or carports that are attached only to the fascia or wall of over unenclosed space in the determination of roof perimeter or roof area for roof geometry classification).                                                                                                                                         |
|     |       | A. Hip Roof                     | Hip roof with no other roof shapes greater than 10% of the total roof system perimeter.                                                                                                                                                                                                                                                                                    |
|     |       | B. Flat Roof                    | Total length of non-hip features: feet; Total roof system perimeter: feet                                                                                                                                                                                                                                                                                                  |
|     |       |                                 | less than 2:12. Roof area with slope less than 2:12 sq ft; Total roof area sq ft                                                                                                                                                                                                                                                                                           |
|     | X     | C. Other Roo                    | of Any roof that does not qualify as either (A) or (B) above.                                                                                                                                                                                                                                                                                                              |
| 6.  | Sec   | A. SWR (also sheathing dwelling | er Resistance (SWR): (standard underlayments or hot-mopped felts do not qualify as an SWR) to called Sealed Roof Deck) Self-adhering polymer modified-bitumen roofing underlayment applied directly to the or foam adhesive SWR barrier (not foamed-on insulation) applied as a supplemental means to protect the from water intrusion in the event of roof covering loss. |
|     | X     | B. No SWR.                      | or undetermined.                                                                                                                                                                                                                                                                                                                                                           |
| Ins |       |                                 | Property Address 14133 Nesting Way Delray Beach, FL 33484                                                                                                                                                                                                                                                                                                                  |
|     |       |                                 |                                                                                                                                                                                                                                                                                                                                                                            |
| **  | hia - | vanitiaatian fa                 | arm is valid for up to five (5) years provided no motorial changes have been made to the ethyleture or                                                                                                                                                                                                                                                                     |