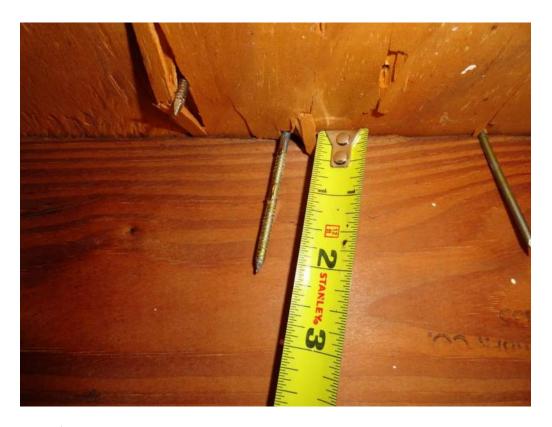

\*This verification form is valid for up to five (5) years provided no material changes have been made to the structure. OIR-B1-1802 (Rev. 01/12) Adopted by Rule 69O-170.0155 Page 1 of 4

|     |       | or greater res                  | istance than 8d common nails spaced a maximum of 6 inches in the field or has a mean uplift resistance of at least                                                                                                                                                                                                                                                         |
|-----|-------|---------------------------------|----------------------------------------------------------------------------------------------------------------------------------------------------------------------------------------------------------------------------------------------------------------------------------------------------------------------------------------------------------------------------|
|     | П     |                                 | ed Concrete Roof Deck.                                                                                                                                                                                                                                                                                                                                                     |
|     | П     |                                 |                                                                                                                                                                                                                                                                                                                                                                            |
|     | П     |                                 | or unidentified.                                                                                                                                                                                                                                                                                                                                                           |
|     |       | G. No attic a                   |                                                                                                                                                                                                                                                                                                                                                                            |
| 4   |       |                                 |                                                                                                                                                                                                                                                                                                                                                                            |
| 4.  |       | et of the insid                 | tachment: What is the <u>WEAKEST</u> roof to wall connection? (Do not include attachment of hip/valley jacks within e or outside corner of the roof in determination of WEAKEST type)                                                                                                                                                                                      |
|     |       | A. Toe Nails                    |                                                                                                                                                                                                                                                                                                                                                                            |
|     |       |                                 | Truss/rafter anchored to top plate of wall using nails driven at an angle through the truss/rafter and attached to the top plate of the wall, or                                                                                                                                                                                                                           |
|     |       |                                 | Metal connectors that do not meet the minimal conditions or requirements of B, C, or D                                                                                                                                                                                                                                                                                     |
|     | Miı   | nimal conditio                  | ons to qualify for categories B, C, or D. All visible metal connectors are:                                                                                                                                                                                                                                                                                                |
|     |       | X                               | Secured to truss/rafter with a minimum of three (3) nails, <b>and</b>                                                                                                                                                                                                                                                                                                      |
|     |       | X                               | Attached to the wall top plate of the wall framing, or embedded in the bond beam, with less than a ½" gap from the blocking or truss/rafter <b>and</b> blocked no more than 1.5" of the truss/rafter, <b>and</b> free of visible severe corrosion.                                                                                                                         |
|     |       | B. Clips                        |                                                                                                                                                                                                                                                                                                                                                                            |
|     |       |                                 | Metal connectors that do not wrap over the top of the truss/rafter, or                                                                                                                                                                                                                                                                                                     |
|     |       |                                 | Metal connectors with a minimum of 1 strap that wraps over the top of the truss/rafter and does not meet the nail position requirements of C or D, but is secured with a minimum of 3 nails.                                                                                                                                                                               |
|     | X     | C. Single W                     | raps                                                                                                                                                                                                                                                                                                                                                                       |
|     |       |                                 | Metal connectors consisting of a single strap that wraps over the top of the truss/rafter and is secured with a minimum of 2 nails on the front side and a minimum of 1 nail on the opposing side.                                                                                                                                                                         |
|     |       | D. Double V                     | Vraps                                                                                                                                                                                                                                                                                                                                                                      |
|     |       |                                 | Metal Connectors consisting of 2 separate straps that are attached to the wall frame, or embedded in the bond beam, on either side of the truss/rafter where each strap wraps over the top of the truss/rafter and is secured with a minimum of 2 nails on the front side, and a minimum of 1 nail on the opposing side, <b>or</b>                                         |
|     |       |                                 | Metal connectors consisting of a single strap that wraps over the top of the truss/rafter, is secured to the wall on both sides, and is secured to the top plate with a minimum of three nails on each side.                                                                                                                                                               |
|     |       | E. Structural                   | Anchor bolts structurally connected or reinforced concrete roof.                                                                                                                                                                                                                                                                                                           |
|     |       | F. Other:                       |                                                                                                                                                                                                                                                                                                                                                                            |
|     |       | G. Unknown                      | or unidentified                                                                                                                                                                                                                                                                                                                                                            |
|     |       | H. No attic a                   | access                                                                                                                                                                                                                                                                                                                                                                     |
| 5.  |       |                                 | What is the roof shape? (Do not consider roofs of porches or carports that are attached only to the fascia or wall of over unenclosed space in the determination of roof perimeter or roof area for roof geometry classification).                                                                                                                                         |
|     |       | A. Hip Roof                     | Hip roof with no other roof shapes greater than 10% of the total roof system perimeter.                                                                                                                                                                                                                                                                                    |
|     |       | B. Flat Roof                    | Total length of non-hip features: feet; Total roof system perimeter: feet                                                                                                                                                                                                                                                                                                  |
|     |       |                                 | less than 2:12. Roof area with slope less than 2:12 sq ft; Total roof area sq ft                                                                                                                                                                                                                                                                                           |
|     | X     | C. Other Roo                    | of Any roof that does not qualify as either (A) or (B) above.                                                                                                                                                                                                                                                                                                              |
| 6.  | Sec   | A. SWR (also sheathing dwelling | er Resistance (SWR): (standard underlayments or hot-mopped felts do not qualify as an SWR) to called Sealed Roof Deck) Self-adhering polymer modified-bitumen roofing underlayment applied directly to the or foam adhesive SWR barrier (not foamed-on insulation) applied as a supplemental means to protect the from water intrusion in the event of roof covering loss. |
|     | X     | B. No SWR.                      | or undetermined.                                                                                                                                                                                                                                                                                                                                                           |
| Ins |       |                                 | Property Address 14133 Nesting Way Delray Beach, FL 33484                                                                                                                                                                                                                                                                                                                  |
|     |       |                                 |                                                                                                                                                                                                                                                                                                                                                                            |
| **  | hia - | vanitiaatian fa                 | arm is valid for up to five (5) years provided no motorial changes have been made to the ethyleture or                                                                                                                                                                                                                                                                     |