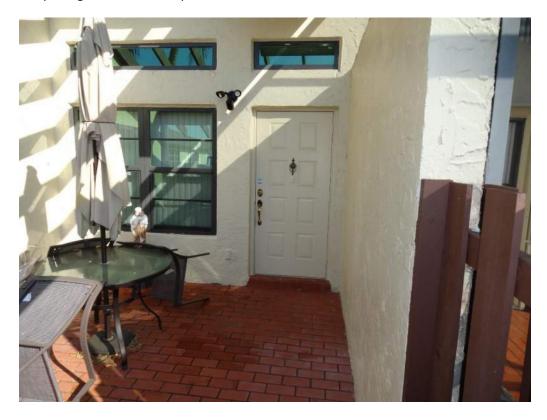

| X in the table above                                                                                                                                                                                                                                                                                                                                                                                                                                            |
|-----------------------------------------------------------------------------------------------------------------------------------------------------------------------------------------------------------------------------------------------------------------------------------------------------------------------------------------------------------------------------------------------------------------------------------------------------------------|
| A.3 One or More Non-Glazed Openings is classified as Level B, C, N, or X in the table above                                                                                                                                                                                                                                                                                                                                                                     |
| B. Exterior Opening Protection- Cyclic Pressure and 4 to 8-lb Large Missile (2-4.5 lb for skylights only) All Glazed openings are protected, at a minimum, with impact resistant coverings or products listed as windborne debris protection devices in the product approval system of the State of Florida or Miami-Dade County and meet the requirements of one of the following for "Cyclic Pressure and Large Missile Impact" (Level B in the table above): |
| • ASTM E 1886 <u>and</u> ASTM E 1996 (Large Missile – 4.5 lb.)                                                                                                                                                                                                                                                                                                                                                                                                  |
| • SSTD 12 (Large Missile – 4 lb. to 8 lb.)                                                                                                                                                                                                                                                                                                                                                                                                                      |
| • For Skylights Only: ASTM E 1886 and ASTM E 1996 (Large Missile - 2 to 4.5 lb.)                                                                                                                                                                                                                                                                                                                                                                                |
| $\square$ B.1 All Non-Glazed openings classified as A or B in the table above, or no Non-Glazed openings exist                                                                                                                                                                                                                                                                                                                                                  |
| ☐ B.2 One or More Non-Glazed openings classified as Level D in the table above, and no Non-Glazed openings classified as Level C, N, or X                                                                                                                                                                                                                                                                                                                       |