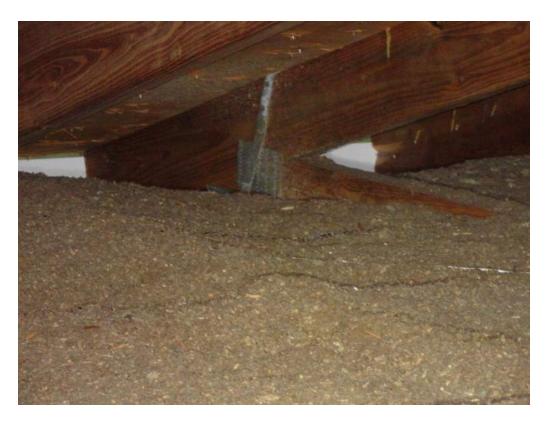

\*This verification form is valid for up to five (5) years provided no material changes have been made to the structure. OIR-B1-1802 (Rev. 01/12) Adopted by Rule 69O-170.0155 Page 1 of 4

|     |       | or greater res                  | istance than 8d common nails spaced a maximum of 6 inches in the field or has a mean uplift resistance of at least                                                                                                                                                                                                                                                         |
|-----|-------|---------------------------------|----------------------------------------------------------------------------------------------------------------------------------------------------------------------------------------------------------------------------------------------------------------------------------------------------------------------------------------------------------------------------|
|     | П     |                                 | ed Concrete Roof Deck.                                                                                                                                                                                                                                                                                                                                                     |
|     | П     |                                 |                                                                                                                                                                                                                                                                                                                                                                            |
|     | П     |                                 | or unidentified.                                                                                                                                                                                                                                                                                                                                                           |
|     |       | G. No attic a                   |                                                                                                                                                                                                                                                                                                                                                                            |
| 4   |       |                                 |                                                                                                                                                                                                                                                                                                                                                                            |
| 4.  |       | et of the insid                 | tachment: What is the <u>WEAKEST</u> roof to wall connection? (Do not include attachment of hip/valley jacks within e or outside corner of the roof in determination of WEAKEST type)                                                                                                                                                                                      |
|     |       | A. Toe Nails                    |                                                                                                                                                                                                                                                                                                                                                                            |
|     |       |                                 | Truss/rafter anchored to top plate of wall using nails driven at an angle through the truss/rafter and attached to the top plate of the wall, or                                                                                                                                                                                                                           |
|     |       |                                 | Metal connectors that do not meet the minimal conditions or requirements of B, C, or D                                                                                                                                                                                                                                                                                     |
|     | Miı   | nimal conditio                  | ons to qualify for categories B, C, or D. All visible metal connectors are:                                                                                                                                                                                                                                                                                                |
|     |       | X                               | Secured to truss/rafter with a minimum of three (3) nails, <b>and</b>                                                                                                                                                                                                                                                                                                      |
|     |       | X                               | Attached to the wall top plate of the wall framing, or embedded in the bond beam, with less than a ½" gap from the blocking or truss/rafter <b>and</b> blocked no more than 1.5" of the truss/rafter, <b>and</b> free of visible severe corrosion.                                                                                                                         |
|     |       | B. Clips                        |                                                                                                                                                                                                                                                                                                                                                                            |
|     |       |                                 | Metal connectors that do not wrap over the top of the truss/rafter, or                                                                                                                                                                                                                                                                                                     |
|     |       |                                 | Metal connectors with a minimum of 1 strap that wraps over the top of the truss/rafter and does not meet the nail position requirements of C or D, but is secured with a minimum of 3 nails.                                                                                                                                                                               |
|     | X     | C. Single W                     | raps                                                                                                                                                                                                                                                                                                                                                                       |
|     |       |                                 | Metal connectors consisting of a single strap that wraps over the top of the truss/rafter and is secured with a minimum of 2 nails on the front side and a minimum of 1 nail on the opposing side.                                                                                                                                                                         |
|     |       | D. Double V                     | Vraps                                                                                                                                                                                                                                                                                                                                                                      |
|     |       |                                 | Metal Connectors consisting of 2 separate straps that are attached to the wall frame, or embedded in the bond beam, on either side of the truss/rafter where each strap wraps over the top of the truss/rafter and is secured with a minimum of 2 nails on the front side, and a minimum of 1 nail on the opposing side, <b>or</b>                                         |
|     |       |                                 | Metal connectors consisting of a single strap that wraps over the top of the truss/rafter, is secured to the wall on both sides, and is secured to the top plate with a minimum of three nails on each side.                                                                                                                                                               |
|     |       | E. Structural                   | Anchor bolts structurally connected or reinforced concrete roof.                                                                                                                                                                                                                                                                                                           |
|     |       | F. Other:                       |                                                                                                                                                                                                                                                                                                                                                                            |
|     |       | G. Unknown                      | or unidentified                                                                                                                                                                                                                                                                                                                                                            |
|     |       | H. No attic a                   | access                                                                                                                                                                                                                                                                                                                                                                     |
| 5.  |       |                                 | What is the roof shape? (Do not consider roofs of porches or carports that are attached only to the fascia or wall of over unenclosed space in the determination of roof perimeter or roof area for roof geometry classification).                                                                                                                                         |
|     |       | A. Hip Roof                     | Hip roof with no other roof shapes greater than 10% of the total roof system perimeter.                                                                                                                                                                                                                                                                                    |
|     |       | B. Flat Roof                    | Total length of non-hip features: feet; Total roof system perimeter: feet                                                                                                                                                                                                                                                                                                  |
|     |       |                                 | less than 2:12. Roof area with slope less than 2:12 sq ft; Total roof area sq ft                                                                                                                                                                                                                                                                                           |
|     | X     | C. Other Roo                    | of Any roof that does not qualify as either (A) or (B) above.                                                                                                                                                                                                                                                                                                              |
| 6.  | Sec   | A. SWR (also sheathing dwelling | er Resistance (SWR): (standard underlayments or hot-mopped felts do not qualify as an SWR) to called Sealed Roof Deck) Self-adhering polymer modified-bitumen roofing underlayment applied directly to the or foam adhesive SWR barrier (not foamed-on insulation) applied as a supplemental means to protect the from water intrusion in the event of roof covering loss. |
|     | X     | B. No SWR.                      | or undetermined.                                                                                                                                                                                                                                                                                                                                                           |
| Ins |       |                                 | Property Address 14133 Nesting Way Delray Beach, FL 33484                                                                                                                                                                                                                                                                                                                  |
|     |       |                                 |                                                                                                                                                                                                                                                                                                                                                                            |
| **  | hia - | vanitiaatian fa                 | arm is valid for up to five (5) years provided no motorial changes have been made to the ethyleture or                                                                                                                                                                                                                                                                     |