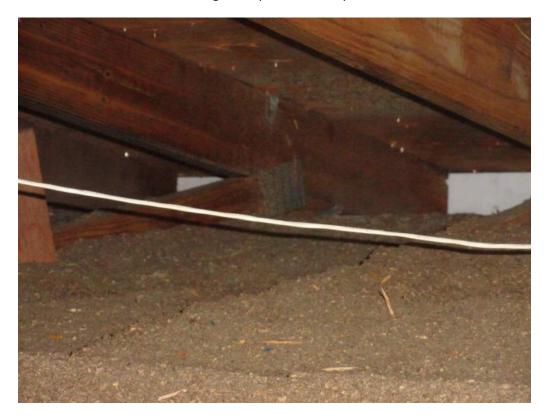

\*This verification form is valid for up to five (5) years provided no material changes have been made to the structure. OIR-B1-1802 (Rev. 01/12) Adopted by Rule 69O-170.0155 Page 1 of 4

|     |       | or greater res                  | istance than 8d common nails spaced a maximum of 6 inches in the field or has a mean uplift resistance of at least                                                                                                                                                                                                                                                         |
|-----|-------|---------------------------------|----------------------------------------------------------------------------------------------------------------------------------------------------------------------------------------------------------------------------------------------------------------------------------------------------------------------------------------------------------------------------|
|     | П     |                                 | ed Concrete Roof Deck.                                                                                                                                                                                                                                                                                                                                                     |
|     | П     |                                 |                                                                                                                                                                                                                                                                                                                                                                            |
|     | П     |                                 | or unidentified.                                                                                                                                                                                                                                                                                                                                                           |
|     |       | G. No attic a                   |                                                                                                                                                                                                                                                                                                                                                                            |
| 4   |       |                                 |                                                                                                                                                                                                                                                                                                                                                                            |
| 4.  |       | et of the insid                 | tachment: What is the <u>WEAKEST</u> roof to wall connection? (Do not include attachment of hip/valley jacks within e or outside corner of the roof in determination of WEAKEST type)                                                                                                                                                                                      |
|     |       | A. Toe Nails                    |                                                                                                                                                                                                                                                                                                                                                                            |
|     |       |                                 | Truss/rafter anchored to top plate of wall using nails driven at an angle through the truss/rafter and attached to the top plate of the wall, or                                                                                                                                                                                                                           |
|     |       |                                 | Metal connectors that do not meet the minimal conditions or requirements of B, C, or D                                                                                                                                                                                                                                                                                     |
|     | Miı   | nimal conditio                  | ons to qualify for categories B, C, or D. All visible metal connectors are:                                                                                                                                                                                                                                                                                                |
|     |       | X                               | Secured to truss/rafter with a minimum of three (3) nails, <b>and</b>                                                                                                                                                                                                                                                                                                      |
|     |       | X                               | Attached to the wall top plate of the wall framing, or embedded in the bond beam, with less than a ½" gap from the blocking or truss/rafter <b>and</b> blocked no more than 1.5" of the truss/rafter, <b>and</b> free of visible severe corrosion.                                                                                                                         |
|     |       | B. Clips                        |                                                                                                                                                                                                                                                                                                                                                                            |
|     |       |                                 | Metal connectors that do not wrap over the top of the truss/rafter, or                                                                                                                                                                                                                                                                                                     |
|     |       |                                 | Metal connectors with a minimum of 1 strap that wraps over the top of the truss/rafter and does not meet the nail position requirements of C or D, but is secured with a minimum of 3 nails.                                                                                                                                                                               |
|     | X     | C. Single W                     | raps                                                                                                                                                                                                                                                                                                                                                                       |
|     |       |                                 | Metal connectors consisting of a single strap that wraps over the top of the truss/rafter and is secured with a minimum of 2 nails on the front side and a minimum of 1 nail on the opposing side.                                                                                                                                                                         |
|     |       | D. Double V                     | Vraps                                                                                                                                                                                                                                                                                                                                                                      |
|     |       |                                 | Metal Connectors consisting of 2 separate straps that are attached to the wall frame, or embedded in the bond beam, on either side of the truss/rafter where each strap wraps over the top of the truss/rafter and is secured with a minimum of 2 nails on the front side, and a minimum of 1 nail on the opposing side, <b>or</b>                                         |
|     |       |                                 | Metal connectors consisting of a single strap that wraps over the top of the truss/rafter, is secured to the wall on both sides, and is secured to the top plate with a minimum of three nails on each side.                                                                                                                                                               |
|     |       | E. Structural                   | Anchor bolts structurally connected or reinforced concrete roof.                                                                                                                                                                                                                                                                                                           |
|     |       | F. Other:                       |                                                                                                                                                                                                                                                                                                                                                                            |
|     |       | G. Unknown                      | or unidentified                                                                                                                                                                                                                                                                                                                                                            |
|     |       | H. No attic a                   | access                                                                                                                                                                                                                                                                                                                                                                     |
| 5.  |       |                                 | What is the roof shape? (Do not consider roofs of porches or carports that are attached only to the fascia or wall of over unenclosed space in the determination of roof perimeter or roof area for roof geometry classification).                                                                                                                                         |
|     |       | A. Hip Roof                     | Hip roof with no other roof shapes greater than 10% of the total roof system perimeter.                                                                                                                                                                                                                                                                                    |
|     |       | B. Flat Roof                    | Total length of non-hip features: feet; Total roof system perimeter: feet                                                                                                                                                                                                                                                                                                  |
|     |       |                                 | less than 2:12. Roof area with slope less than 2:12 sq ft; Total roof area sq ft                                                                                                                                                                                                                                                                                           |
|     | X     | C. Other Roo                    | of Any roof that does not qualify as either (A) or (B) above.                                                                                                                                                                                                                                                                                                              |
| 6.  | Sec   | A. SWR (also sheathing dwelling | er Resistance (SWR): (standard underlayments or hot-mopped felts do not qualify as an SWR) to called Sealed Roof Deck) Self-adhering polymer modified-bitumen roofing underlayment applied directly to the or foam adhesive SWR barrier (not foamed-on insulation) applied as a supplemental means to protect the from water intrusion in the event of roof covering loss. |
|     | X     | B. No SWR.                      | or undetermined.                                                                                                                                                                                                                                                                                                                                                           |
| Ins |       |                                 | Property Address 14133 Nesting Way Delray Beach, FL 33484                                                                                                                                                                                                                                                                                                                  |
|     |       |                                 |                                                                                                                                                                                                                                                                                                                                                                            |
| **  | hia - | vanitiaatian fa                 | arm is valid for up to five (5) years provided no motorial changes have been made to the ethyleture or                                                                                                                                                                                                                                                                     |