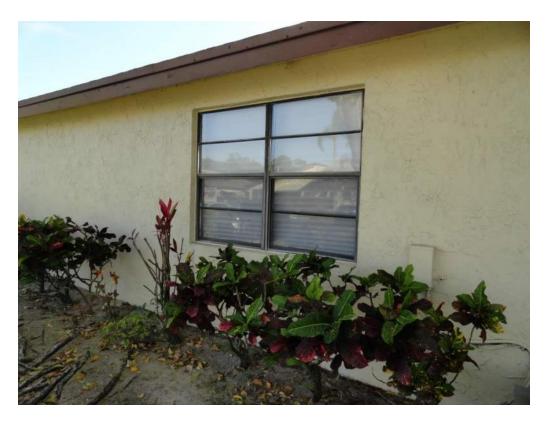

| X in the table above                                                                                                                                                                                                                                                                                                                                                                                                                                            |
|-----------------------------------------------------------------------------------------------------------------------------------------------------------------------------------------------------------------------------------------------------------------------------------------------------------------------------------------------------------------------------------------------------------------------------------------------------------------|
| A.3 One or More Non-Glazed Openings is classified as Level B, C, N, or X in the table above                                                                                                                                                                                                                                                                                                                                                                     |
| B. Exterior Opening Protection- Cyclic Pressure and 4 to 8-lb Large Missile (2-4.5 lb for skylights only) All Glazed openings are protected, at a minimum, with impact resistant coverings or products listed as windborne debris protection devices in the product approval system of the State of Florida or Miami-Dade County and meet the requirements of one of the following for "Cyclic Pressure and Large Missile Impact" (Level B in the table above): |
| • ASTM E 1886 <u>and</u> ASTM E 1996 (Large Missile – 4.5 lb.)                                                                                                                                                                                                                                                                                                                                                                                                  |
| • SSTD 12 (Large Missile – 4 lb. to 8 lb.)                                                                                                                                                                                                                                                                                                                                                                                                                      |
| • For Skylights Only: ASTM E 1886 and ASTM E 1996 (Large Missile - 2 to 4.5 lb.)                                                                                                                                                                                                                                                                                                                                                                                |
| $\square$ B.1 All Non-Glazed openings classified as A or B in the table above, or no Non-Glazed openings exist                                                                                                                                                                                                                                                                                                                                                  |
| ☐ B.2 One or More Non-Glazed openings classified as Level D in the table above, and no Non-Glazed openings classified as Level C, N, or X                                                                                                                                                                                                                                                                                                                       |