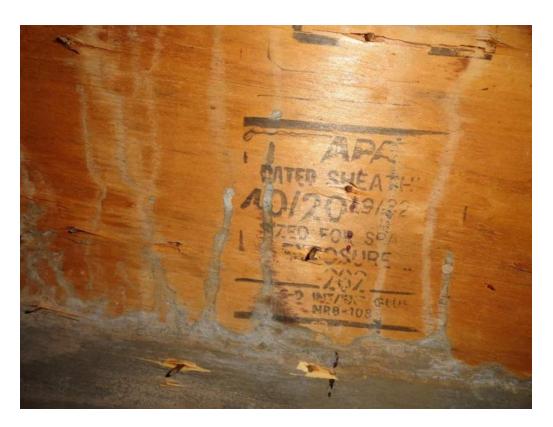

Uniform Mitigation Verification Inspection Form

Maintain a copy of this form and any documentation provided with the insurance policy

| Inspection Date: 17 February 2023 |                                                                                                                                                                                                                                                                                                                                                                                                                                                                                                                                                                                                                                       |                         |                               |                                                 |                                        |  |  |  |  |
|-----------------------------------|---------------------------------------------------------------------------------------------------------------------------------------------------------------------------------------------------------------------------------------------------------------------------------------------------------------------------------------------------------------------------------------------------------------------------------------------------------------------------------------------------------------------------------------------------------------------------------------------------------------------------------------|-------------------------|-------------------------------|-------------------------------------------------|----------------------------------------|--|--|--|--|
| Owner Information                 |                                                                                                                                                                                                                                                                                                                                                                                                                                                                                                                                                                                                                                       |                         |                               |                                                 |                                        |  |  |  |  |
| Owner                             | Name: High Point of Delray V                                                                                                                                                                                                                                                                                                                                                                                                                                                                                                                                                                                                          | Vest Condominium Ass    | sociation Section 3           | Contact Person:                                 |                                        |  |  |  |  |
| Addres                            | S: 14133 Nesting Way                                                                                                                                                                                                                                                                                                                                                                                                                                                                                                                                                                                                                  |                         |                               | Home Phone:                                     |                                        |  |  |  |  |
| City:                             | Delray Beach                                                                                                                                                                                                                                                                                                                                                                                                                                                                                                                                                                                                                          | Zip: <b>33484</b>       |                               | Work Phone:                                     |                                        |  |  |  |  |
| County                            | Palm Beach                                                                                                                                                                                                                                                                                                                                                                                                                                                                                                                                                                                                                            |                         |                               | Cell Phone:                                     |                                        |  |  |  |  |
| Insuran                           | ce Company:                                                                                                                                                                                                                                                                                                                                                                                                                                                                                                                                                                                                                           |                         |                               | Policy #:                                       |                                        |  |  |  |  |
| Year of                           | <sup>c</sup> Home: 1985                                                                                                                                                                                                                                                                                                                                                                                                                                                                                                                                                                                                               | # of Stories: Or        | ne                            | Email:                                          |                                        |  |  |  |  |
| accomp                            | NOTE: Any documentation used in validating the compliance or existence of each construction or mitigation attribute must accompany this form. At least one photograph must accompany this form to validate each attribute marked in questions 3 though 7. The insurer may ask additional questions regarding the mitigated feature(s) verified on this form.                                                                                                                                                                                                                                                                          |                         |                               |                                                 |                                        |  |  |  |  |
| the X                             | a date after 3/1/2002: Building Permit Application Date (MMDDDYYYY)//                                                                                                                                                                                                                                                                                                                                                                                                                                                                                                                                                                 |                         |                               |                                                 |                                        |  |  |  |  |
|                                   | Year of Original Installation/Reering identified.  2.1 Roof Covering Type:                                                                                                                                                                                                                                                                                                                                                                                                                                                                                                                                                            | Permit Application Date | FBC or MDC Product Approval # | Year of Original Installation or<br>Replacement | No Information Provided for Compliance |  |  |  |  |
|                                   | X 1. Asphalt/Fiberglass Shingle                                                                                                                                                                                                                                                                                                                                                                                                                                                                                                                                                                                                       | 08/20/2018 Permit # B   |                               | кериссики                                       |                                        |  |  |  |  |
|                                   | 1. Aspnait/Fibergiass Sningle     2. Concrete/Clay Tile                                                                                                                                                                                                                                                                                                                                                                                                                                                                                                                                                                               | <del></del>             | -2010-029309-0000             |                                                 |                                        |  |  |  |  |
|                                   | ☐ 3. Metal                                                                                                                                                                                                                                                                                                                                                                                                                                                                                                                                                                                                                            | //                      |                               |                                                 |                                        |  |  |  |  |
|                                   | _                                                                                                                                                                                                                                                                                                                                                                                                                                                                                                                                                                                                                                     | //                      |                               |                                                 |                                        |  |  |  |  |
|                                   | 4. Built Up                                                                                                                                                                                                                                                                                                                                                                                                                                                                                                                                                                                                                           | /                       |                               |                                                 | <del>-</del>                           |  |  |  |  |
|                                   | 5. Membrane                                                                                                                                                                                                                                                                                                                                                                                                                                                                                                                                                                                                                           | /                       |                               |                                                 |                                        |  |  |  |  |
|                                   | 6. Other                                                                                                                                                                                                                                                                                                                                                                                                                                                                                                                                                                                                                              | //                      |                               |                                                 |                                        |  |  |  |  |
|                                   | <ul> <li>installation OR have a roofing permit application date on or after 3/1/02 OR the roof is original and built in 2004 or later.</li> <li>□ B. All roof coverings have a Miami-Dade Product Approval listing current at time of installation OR (for the HVHZ only) a roofing permit application after 9/1/1994 and before 3/1/2002 OR the roof is original and built in 1997 or later.</li> <li>□ C. One or more roof coverings do not meet the requirements of Answer "A" or "B".</li> </ul>                                                                                                                                  |                         |                               |                                                 |                                        |  |  |  |  |
|                                   | D. No roof coverings meet the                                                                                                                                                                                                                                                                                                                                                                                                                                                                                                                                                                                                         | _                       |                               |                                                 |                                        |  |  |  |  |
| 3. <u>Roc</u>                     | Roof Deck Attachment: What is the weakest form of roof deck attachment?  A. Plywood/Oriented strand board (OSB) roof sheathing attached to the roof truss/rafter (spaced a maximum of 24" inches o.c.) by staples or 6d nails spaced at 6" along the edge and 12" in the fieldOR- Batten decking supporting wood shakes or wood shinglesOR- Any system of screws, nails, adhesives, other deck fastening system or truss/rafter spacing that has an equivalent mean uplift less than that required for Options B or C below.                                                                                                          |                         |                               |                                                 |                                        |  |  |  |  |
|                                   | <ul> <li>24"inches o.c.) by 8d common nails spaced a maximum of 12" inches in the fieldOR- Any system of screws, nails, adhesives, other deck fastening system or truss/rafter spacing that is shown to have an equivalent or greater resistance than 8d nails spaced a maximum of 12 inches in the field or has a mean uplift resistance of at least 103 psf.</li> <li>C. Plywood/OSB roof sheathing with a minimum thickness of 7/16"inch attached to the roof truss/rafter (spaced a maximum of 24"inches o.c.) by 8d common nails spaced a maximum of 6" inches in the fieldOR- Dimensional lumber/Tongue &amp; Groove</li> </ul> |                         |                               |                                                 |                                        |  |  |  |  |
| Inspect                           | decking with a minimum of 2 nails per board (or 1 nail per board if each board is equal to or less than 6 inches in width)OR-Any system of screws, nails, adhesives, other deck fastening system or truss/rafter spacing that is shown to have an equivalent Inspectors Initials Property Address 14133 Nesting Way Delray Beach, FL 33484                                                                                                                                                                                                                                                                                            |                         |                               |                                                 |                                        |  |  |  |  |
| -                                 |                                                                                                                                                                                                                                                                                                                                                                                                                                                                                                                                                                                                                                       |                         |                               |                                                 |                                        |  |  |  |  |