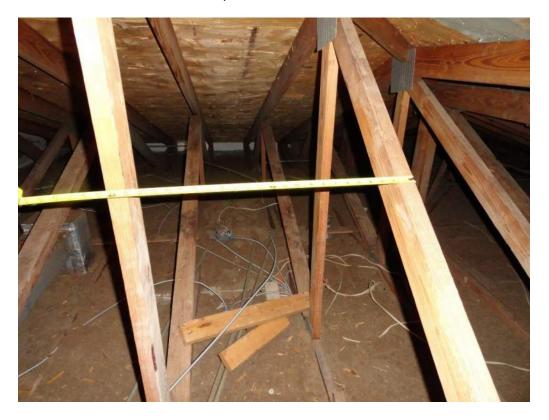

\*This verification form is valid for up to five (5) years provided no material changes have been made to the structure. OIR-B1-1802 (Rev. 01/12) Adopted by Rule 69O-170.0155 Page 1 of 4

|                                                                                                      | 182 psf.                            |      |                        |                                                                                                                                                                                                                                                                                                                                                                        |  |  |
|------------------------------------------------------------------------------------------------------|-------------------------------------|------|------------------------|------------------------------------------------------------------------------------------------------------------------------------------------------------------------------------------------------------------------------------------------------------------------------------------------------------------------------------------------------------------------|--|--|
|                                                                                                      | ☐ D. Reinforced Concrete Roof Deck. |      |                        |                                                                                                                                                                                                                                                                                                                                                                        |  |  |
|                                                                                                      | □ E. Other:                         |      |                        |                                                                                                                                                                                                                                                                                                                                                                        |  |  |
|                                                                                                      |                                     |      |                        | or unidentified.                                                                                                                                                                                                                                                                                                                                                       |  |  |
|                                                                                                      |                                     | G.   | No attic ac            | ccess.                                                                                                                                                                                                                                                                                                                                                                 |  |  |
| 4.                                                                                                   |                                     |      |                        | achment: What is the <u>WEAKEST</u> roof to wall connection? (Do not include attachment of hip/valley jacks within e or outside corner of the roof in determination of WEAKEST type)                                                                                                                                                                                   |  |  |
|                                                                                                      |                                     | A.   | Toe Nails              |                                                                                                                                                                                                                                                                                                                                                                        |  |  |
| ☐ Truss/rafter anchored to top plate of wall using nails driven at an angle through the truss/rafter |                                     |      |                        | Truss/rafter anchored to top plate of wall using nails driven at an angle through the truss/rafter and attached to the top plate of the wall, or                                                                                                                                                                                                                       |  |  |
|                                                                                                      |                                     |      |                        | Metal connectors that do not meet the minimal conditions or requirements of B, C, or D                                                                                                                                                                                                                                                                                 |  |  |
|                                                                                                      | Miı                                 | nim  | al conditio            | ns to qualify for categories B, C, or D. All visible metal connectors are:                                                                                                                                                                                                                                                                                             |  |  |
|                                                                                                      |                                     |      | X                      | Secured to truss/rafter with a minimum of three (3) nails, and                                                                                                                                                                                                                                                                                                         |  |  |
|                                                                                                      |                                     |      |                        | Attached to the wall top plate of the wall framing, or embedded in the bond beam, with less than a ½" gap from the blocking or truss/rafter <b>and</b> blocked no more than 1.5" of the truss/rafter, <b>and</b> free of visible severe corrosion.                                                                                                                     |  |  |
|                                                                                                      | Ш                                   | В.   | Clips                  |                                                                                                                                                                                                                                                                                                                                                                        |  |  |
|                                                                                                      |                                     |      |                        | Metal connectors that do not wrap over the top of the truss/rafter, or                                                                                                                                                                                                                                                                                                 |  |  |
|                                                                                                      | V                                   | C    | Cin ala W/             | Metal connectors with a minimum of 1 strap that wraps over the top of the truss/rafter and does not meet the nail position requirements of C or D, but is secured with a minimum of 3 nails.                                                                                                                                                                           |  |  |
|                                                                                                      | X                                   | C.   | Single Wr              | Metal connectors consisting of a single strap that wraps over the top of the truss/rafter and is secured with a minimum of 2 nails on the front side and a minimum of 1 nail on the opposing side.                                                                                                                                                                     |  |  |
|                                                                                                      |                                     | D.   | Double W               | <sup>7</sup> raps                                                                                                                                                                                                                                                                                                                                                      |  |  |
|                                                                                                      |                                     |      |                        | Metal Connectors consisting of 2 separate straps that are attached to the wall frame, or embedded in the bond beam, on either side of the truss/rafter where each strap wraps over the top of the truss/rafter and is secured with a minimum of 2 nails on the front side, and a minimum of 1 nail on the opposing side, <b>or</b>                                     |  |  |
|                                                                                                      |                                     |      |                        | Metal connectors consisting of a single strap that wraps over the top of the truss/rafter, is secured to the wall on both sides, and is secured to the top plate with a minimum of three nails on each side.                                                                                                                                                           |  |  |
|                                                                                                      |                                     | E.   | Structural             | Anchor bolts structurally connected or reinforced concrete roof.                                                                                                                                                                                                                                                                                                       |  |  |
|                                                                                                      |                                     | F.   | Other:                 |                                                                                                                                                                                                                                                                                                                                                                        |  |  |
|                                                                                                      |                                     |      |                        | or unidentified                                                                                                                                                                                                                                                                                                                                                        |  |  |
|                                                                                                      | Ш                                   | Н.   | No attic ac            | ccess                                                                                                                                                                                                                                                                                                                                                                  |  |  |
| 5.                                                                                                   |                                     |      |                        | What is the roof shape? (Do not consider roofs of porches or carports that are attached only to the fascia or wall of over unenclosed space in the determination of roof perimeter or roof area for roof geometry classification).                                                                                                                                     |  |  |
|                                                                                                      |                                     | A.   | Hip Roof               | Hip roof with no other roof shapes greater than 10% of the total roof system perimeter.                                                                                                                                                                                                                                                                                |  |  |
|                                                                                                      |                                     | В.   | Flat Roof              | Total length of non-hip features: feet; Total roof system perimeter: feet  Roof on a building with 5 or more units where at least 90% of the main roof area has a roof slope of  less than 2.12. Roof area with slope less than 2.12.                                                                                                                                  |  |  |
|                                                                                                      | X                                   | C.   | Other Roo              | less than 2:12. Roof area with slope less than 2:12 sq ft; Total roof areasq ft  Any roof that does not qualify as either (A) or (B) above.                                                                                                                                                                                                                            |  |  |
| 6.                                                                                                   | Sec                                 | A.   | SWR (also<br>sheathing | r Resistance (SWR): (standard underlayments or hot-mopped felts do not qualify as an SWR) called Sealed Roof Deck) Self-adhering polymer modified-bitumen roofing underlayment applied directly to the or foam adhesive SWR barrier (not foamed-on insulation) applied as a supplemental means to protect the from water intrusion in the event of roof covering loss. |  |  |
|                                                                                                      | X                                   | C.   | Unknown                | or undetermined.                                                                                                                                                                                                                                                                                                                                                       |  |  |
| In                                                                                                   | spec                                | tors | s Initials 🔽           | Property Address 14121 Nesting Way Delray Beach, FL 33484                                                                                                                                                                                                                                                                                                              |  |  |
| *T                                                                                                   | hia -                               |      | fication fo            | mm is valid for up to five (5) years provided no motorial shapes have been made to the structure or                                                                                                                                                                                                                                                                    |  |  |