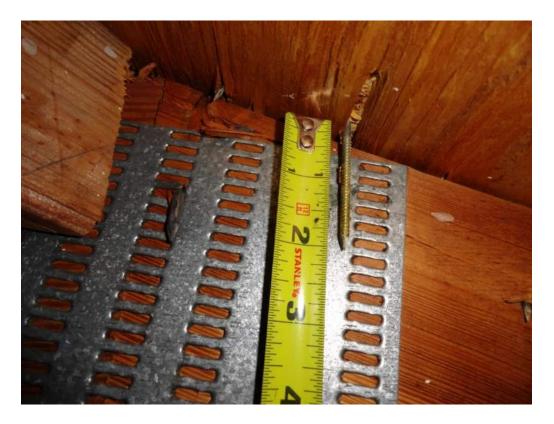

\*This verification form is valid for up to five (5) years provided no material changes have been made to the structure. OIR-B1-1802 (Rev. 01/12) Adopted by Rule 69O-170.0155 Page 1 of 4

|                                                                                                      | 182 psf.                            |      |                        |                                                                                                                                                                                                                                                                                                                                                                        |  |  |
|------------------------------------------------------------------------------------------------------|-------------------------------------|------|------------------------|------------------------------------------------------------------------------------------------------------------------------------------------------------------------------------------------------------------------------------------------------------------------------------------------------------------------------------------------------------------------|--|--|
|                                                                                                      | ☐ D. Reinforced Concrete Roof Deck. |      |                        |                                                                                                                                                                                                                                                                                                                                                                        |  |  |
|                                                                                                      | □ E. Other:                         |      |                        |                                                                                                                                                                                                                                                                                                                                                                        |  |  |
|                                                                                                      |                                     |      |                        | or unidentified.                                                                                                                                                                                                                                                                                                                                                       |  |  |
|                                                                                                      |                                     | G.   | No attic ac            | ccess.                                                                                                                                                                                                                                                                                                                                                                 |  |  |
| 4.                                                                                                   |                                     |      |                        | achment: What is the <u>WEAKEST</u> roof to wall connection? (Do not include attachment of hip/valley jacks within e or outside corner of the roof in determination of WEAKEST type)                                                                                                                                                                                   |  |  |
|                                                                                                      |                                     | A.   | Toe Nails              |                                                                                                                                                                                                                                                                                                                                                                        |  |  |
| ☐ Truss/rafter anchored to top plate of wall using nails driven at an angle through the truss/rafter |                                     |      |                        | Truss/rafter anchored to top plate of wall using nails driven at an angle through the truss/rafter and attached to the top plate of the wall, or                                                                                                                                                                                                                       |  |  |
|                                                                                                      |                                     |      |                        | Metal connectors that do not meet the minimal conditions or requirements of B, C, or D                                                                                                                                                                                                                                                                                 |  |  |
|                                                                                                      | Miı                                 | nim  | al conditio            | ns to qualify for categories B, C, or D. All visible metal connectors are:                                                                                                                                                                                                                                                                                             |  |  |
|                                                                                                      |                                     |      | X                      | Secured to truss/rafter with a minimum of three (3) nails, and                                                                                                                                                                                                                                                                                                         |  |  |
|                                                                                                      |                                     |      |                        | Attached to the wall top plate of the wall framing, or embedded in the bond beam, with less than a ½" gap from the blocking or truss/rafter <b>and</b> blocked no more than 1.5" of the truss/rafter, <b>and</b> free of visible severe corrosion.                                                                                                                     |  |  |
|                                                                                                      | Ш                                   | В.   | Clips                  |                                                                                                                                                                                                                                                                                                                                                                        |  |  |
|                                                                                                      |                                     |      |                        | Metal connectors that do not wrap over the top of the truss/rafter, or                                                                                                                                                                                                                                                                                                 |  |  |
|                                                                                                      | V                                   | C    | Cin ala W/             | Metal connectors with a minimum of 1 strap that wraps over the top of the truss/rafter and does not meet the nail position requirements of C or D, but is secured with a minimum of 3 nails.                                                                                                                                                                           |  |  |
|                                                                                                      | X                                   | C.   | Single Wr              | Metal connectors consisting of a single strap that wraps over the top of the truss/rafter and is secured with a minimum of 2 nails on the front side and a minimum of 1 nail on the opposing side.                                                                                                                                                                     |  |  |
|                                                                                                      |                                     | D.   | Double W               | <sup>7</sup> raps                                                                                                                                                                                                                                                                                                                                                      |  |  |
|                                                                                                      |                                     |      |                        | Metal Connectors consisting of 2 separate straps that are attached to the wall frame, or embedded in the bond beam, on either side of the truss/rafter where each strap wraps over the top of the truss/rafter and is secured with a minimum of 2 nails on the front side, and a minimum of 1 nail on the opposing side, <b>or</b>                                     |  |  |
|                                                                                                      |                                     |      |                        | Metal connectors consisting of a single strap that wraps over the top of the truss/rafter, is secured to the wall on both sides, and is secured to the top plate with a minimum of three nails on each side.                                                                                                                                                           |  |  |
|                                                                                                      |                                     | E.   | Structural             | Anchor bolts structurally connected or reinforced concrete roof.                                                                                                                                                                                                                                                                                                       |  |  |
|                                                                                                      |                                     | F.   | Other:                 |                                                                                                                                                                                                                                                                                                                                                                        |  |  |
|                                                                                                      |                                     |      |                        | or unidentified                                                                                                                                                                                                                                                                                                                                                        |  |  |
|                                                                                                      | Ш                                   | Н.   | No attic ac            | ccess                                                                                                                                                                                                                                                                                                                                                                  |  |  |
| 5.                                                                                                   |                                     |      |                        | What is the roof shape? (Do not consider roofs of porches or carports that are attached only to the fascia or wall of over unenclosed space in the determination of roof perimeter or roof area for roof geometry classification).                                                                                                                                     |  |  |
|                                                                                                      |                                     | A.   | Hip Roof               | Hip roof with no other roof shapes greater than 10% of the total roof system perimeter.                                                                                                                                                                                                                                                                                |  |  |
|                                                                                                      |                                     | В.   | Flat Roof              | Total length of non-hip features: feet; Total roof system perimeter: feet  Roof on a building with 5 or more units where at least 90% of the main roof area has a roof slope of  less than 2.12. Roof area with slope less than 2.12.                                                                                                                                  |  |  |
|                                                                                                      | X                                   | C.   | Other Roo              | less than 2:12. Roof area with slope less than 2:12 sq ft; Total roof areasq ft  Any roof that does not qualify as either (A) or (B) above.                                                                                                                                                                                                                            |  |  |
| 6.                                                                                                   | Sec                                 | A.   | SWR (also<br>sheathing | r Resistance (SWR): (standard underlayments or hot-mopped felts do not qualify as an SWR) called Sealed Roof Deck) Self-adhering polymer modified-bitumen roofing underlayment applied directly to the or foam adhesive SWR barrier (not foamed-on insulation) applied as a supplemental means to protect the from water intrusion in the event of roof covering loss. |  |  |
|                                                                                                      | X                                   | C.   | Unknown                | or undetermined.                                                                                                                                                                                                                                                                                                                                                       |  |  |
| In                                                                                                   | spec                                | tors | s Initials 🔽           | Property Address 14121 Nesting Way Delray Beach, FL 33484                                                                                                                                                                                                                                                                                                              |  |  |
| *T                                                                                                   | hia -                               |      | fication fo            | mm is valid for up to five (5) years provided no motorial shapes have been made to the structure or                                                                                                                                                                                                                                                                    |  |  |