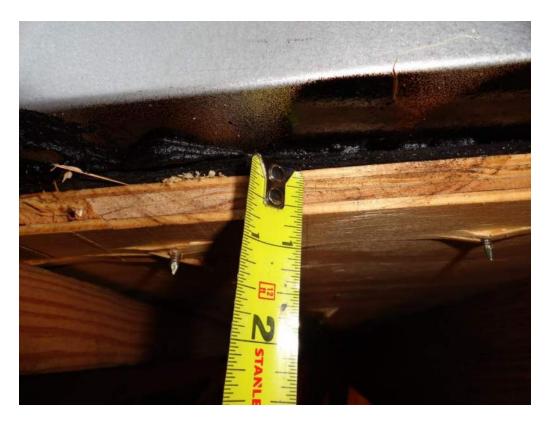

\*This verification form is valid for up to five (5) years provided no material changes have been made to the structure. OIR-B1-1802 (Rev. 01/12) Adopted by Rule 69O-170.0155 Page 1 of 4

|                                                                                                      | 182 psf.                            |      |                        |                                                                                                                                                                                                                                                                                                                                                                        |  |  |
|------------------------------------------------------------------------------------------------------|-------------------------------------|------|------------------------|------------------------------------------------------------------------------------------------------------------------------------------------------------------------------------------------------------------------------------------------------------------------------------------------------------------------------------------------------------------------|--|--|
|                                                                                                      | ☐ D. Reinforced Concrete Roof Deck. |      |                        |                                                                                                                                                                                                                                                                                                                                                                        |  |  |
|                                                                                                      | □ E. Other:                         |      |                        |                                                                                                                                                                                                                                                                                                                                                                        |  |  |
|                                                                                                      |                                     |      |                        | or unidentified.                                                                                                                                                                                                                                                                                                                                                       |  |  |
|                                                                                                      |                                     | G.   | No attic ac            | ccess.                                                                                                                                                                                                                                                                                                                                                                 |  |  |
| 4.                                                                                                   |                                     |      |                        | achment: What is the <u>WEAKEST</u> roof to wall connection? (Do not include attachment of hip/valley jacks within e or outside corner of the roof in determination of WEAKEST type)                                                                                                                                                                                   |  |  |
|                                                                                                      |                                     | A.   | Toe Nails              |                                                                                                                                                                                                                                                                                                                                                                        |  |  |
| ☐ Truss/rafter anchored to top plate of wall using nails driven at an angle through the truss/rafter |                                     |      |                        | Truss/rafter anchored to top plate of wall using nails driven at an angle through the truss/rafter and attached to the top plate of the wall, or                                                                                                                                                                                                                       |  |  |
|                                                                                                      |                                     |      |                        | Metal connectors that do not meet the minimal conditions or requirements of B, C, or D                                                                                                                                                                                                                                                                                 |  |  |
|                                                                                                      | Miı                                 | nim  | al conditio            | ns to qualify for categories B, C, or D. All visible metal connectors are:                                                                                                                                                                                                                                                                                             |  |  |
|                                                                                                      |                                     |      | X                      | Secured to truss/rafter with a minimum of three (3) nails, and                                                                                                                                                                                                                                                                                                         |  |  |
|                                                                                                      |                                     |      |                        | Attached to the wall top plate of the wall framing, or embedded in the bond beam, with less than a ½" gap from the blocking or truss/rafter <b>and</b> blocked no more than 1.5" of the truss/rafter, <b>and</b> free of visible severe corrosion.                                                                                                                     |  |  |
|                                                                                                      | Ш                                   | В.   | Clips                  |                                                                                                                                                                                                                                                                                                                                                                        |  |  |
|                                                                                                      |                                     |      |                        | Metal connectors that do not wrap over the top of the truss/rafter, or                                                                                                                                                                                                                                                                                                 |  |  |
|                                                                                                      | V                                   | C    | Cin ala W/             | Metal connectors with a minimum of 1 strap that wraps over the top of the truss/rafter and does not meet the nail position requirements of C or D, but is secured with a minimum of 3 nails.                                                                                                                                                                           |  |  |
|                                                                                                      | X                                   | C.   | Single Wr              | Metal connectors consisting of a single strap that wraps over the top of the truss/rafter and is secured with a minimum of 2 nails on the front side and a minimum of 1 nail on the opposing side.                                                                                                                                                                     |  |  |
|                                                                                                      |                                     | D.   | Double W               | <sup>7</sup> raps                                                                                                                                                                                                                                                                                                                                                      |  |  |
|                                                                                                      |                                     |      |                        | Metal Connectors consisting of 2 separate straps that are attached to the wall frame, or embedded in the bond beam, on either side of the truss/rafter where each strap wraps over the top of the truss/rafter and is secured with a minimum of 2 nails on the front side, and a minimum of 1 nail on the opposing side, <b>or</b>                                     |  |  |
|                                                                                                      |                                     |      |                        | Metal connectors consisting of a single strap that wraps over the top of the truss/rafter, is secured to the wall on both sides, and is secured to the top plate with a minimum of three nails on each side.                                                                                                                                                           |  |  |
|                                                                                                      |                                     | E.   | Structural             | Anchor bolts structurally connected or reinforced concrete roof.                                                                                                                                                                                                                                                                                                       |  |  |
|                                                                                                      |                                     | F.   | Other:                 |                                                                                                                                                                                                                                                                                                                                                                        |  |  |
|                                                                                                      |                                     |      |                        | or unidentified                                                                                                                                                                                                                                                                                                                                                        |  |  |
|                                                                                                      | Ш                                   | Н.   | No attic ac            | ccess                                                                                                                                                                                                                                                                                                                                                                  |  |  |
| 5.                                                                                                   |                                     |      |                        | What is the roof shape? (Do not consider roofs of porches or carports that are attached only to the fascia or wall of over unenclosed space in the determination of roof perimeter or roof area for roof geometry classification).                                                                                                                                     |  |  |
|                                                                                                      |                                     | A.   | Hip Roof               | Hip roof with no other roof shapes greater than 10% of the total roof system perimeter.                                                                                                                                                                                                                                                                                |  |  |
|                                                                                                      |                                     | В.   | Flat Roof              | Total length of non-hip features: feet; Total roof system perimeter: feet  Roof on a building with 5 or more units where at least 90% of the main roof area has a roof slope of  less than 2.12. Roof area with slope less than 2.12.                                                                                                                                  |  |  |
|                                                                                                      | X                                   | C.   | Other Roo              | less than 2:12. Roof area with slope less than 2:12 sq ft; Total roof areasq ft  Any roof that does not qualify as either (A) or (B) above.                                                                                                                                                                                                                            |  |  |
| 6.                                                                                                   | Sec                                 | A.   | SWR (also<br>sheathing | r Resistance (SWR): (standard underlayments or hot-mopped felts do not qualify as an SWR) called Sealed Roof Deck) Self-adhering polymer modified-bitumen roofing underlayment applied directly to the or foam adhesive SWR barrier (not foamed-on insulation) applied as a supplemental means to protect the from water intrusion in the event of roof covering loss. |  |  |
|                                                                                                      | X                                   | C.   | Unknown                | or undetermined.                                                                                                                                                                                                                                                                                                                                                       |  |  |
| In                                                                                                   | spec                                | tors | s Initials 🔽           | Property Address 14121 Nesting Way Delray Beach, FL 33484                                                                                                                                                                                                                                                                                                              |  |  |
| *T                                                                                                   | hia -                               |      | fication fo            | mm is valid for up to five (5) years provided no motorial shapes have been made to the structure or                                                                                                                                                                                                                                                                    |  |  |