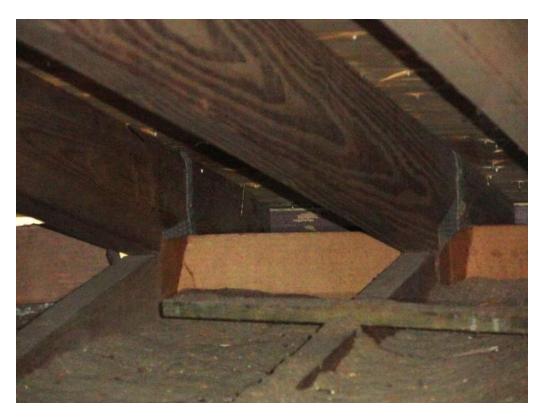

\*This verification form is valid for up to five (5) years provided no material changes have been made to the structure. OIR-B1-1802 (Rev. 01/12) Adopted by Rule 69O-170.0155 Page 1 of 4

|                                                                                                      | 182 psf.                            |      |                        |                                                                                                                                                                                                                                                                                                                                                                        |  |  |
|------------------------------------------------------------------------------------------------------|-------------------------------------|------|------------------------|------------------------------------------------------------------------------------------------------------------------------------------------------------------------------------------------------------------------------------------------------------------------------------------------------------------------------------------------------------------------|--|--|
|                                                                                                      | ☐ D. Reinforced Concrete Roof Deck. |      |                        |                                                                                                                                                                                                                                                                                                                                                                        |  |  |
|                                                                                                      | □ E. Other:                         |      |                        |                                                                                                                                                                                                                                                                                                                                                                        |  |  |
|                                                                                                      |                                     |      |                        | or unidentified.                                                                                                                                                                                                                                                                                                                                                       |  |  |
|                                                                                                      |                                     | G.   | No attic ac            | ccess.                                                                                                                                                                                                                                                                                                                                                                 |  |  |
| 4.                                                                                                   |                                     |      |                        | achment: What is the <u>WEAKEST</u> roof to wall connection? (Do not include attachment of hip/valley jacks within e or outside corner of the roof in determination of WEAKEST type)                                                                                                                                                                                   |  |  |
|                                                                                                      |                                     | A.   | Toe Nails              |                                                                                                                                                                                                                                                                                                                                                                        |  |  |
| ☐ Truss/rafter anchored to top plate of wall using nails driven at an angle through the truss/rafter |                                     |      |                        | Truss/rafter anchored to top plate of wall using nails driven at an angle through the truss/rafter and attached to the top plate of the wall, or                                                                                                                                                                                                                       |  |  |
|                                                                                                      |                                     |      |                        | Metal connectors that do not meet the minimal conditions or requirements of B, C, or D                                                                                                                                                                                                                                                                                 |  |  |
|                                                                                                      | Miı                                 | nim  | al conditio            | ns to qualify for categories B, C, or D. All visible metal connectors are:                                                                                                                                                                                                                                                                                             |  |  |
|                                                                                                      |                                     |      | X                      | Secured to truss/rafter with a minimum of three (3) nails, and                                                                                                                                                                                                                                                                                                         |  |  |
|                                                                                                      |                                     |      |                        | Attached to the wall top plate of the wall framing, or embedded in the bond beam, with less than a ½" gap from the blocking or truss/rafter <b>and</b> blocked no more than 1.5" of the truss/rafter, <b>and</b> free of visible severe corrosion.                                                                                                                     |  |  |
|                                                                                                      | Ш                                   | В.   | Clips                  |                                                                                                                                                                                                                                                                                                                                                                        |  |  |
|                                                                                                      |                                     |      |                        | Metal connectors that do not wrap over the top of the truss/rafter, or                                                                                                                                                                                                                                                                                                 |  |  |
|                                                                                                      | V                                   | C    | Cin ala W/             | Metal connectors with a minimum of 1 strap that wraps over the top of the truss/rafter and does not meet the nail position requirements of C or D, but is secured with a minimum of 3 nails.                                                                                                                                                                           |  |  |
|                                                                                                      | X                                   | C.   | Single Wr              | Metal connectors consisting of a single strap that wraps over the top of the truss/rafter and is secured with a minimum of 2 nails on the front side and a minimum of 1 nail on the opposing side.                                                                                                                                                                     |  |  |
|                                                                                                      |                                     | D.   | Double W               | <sup>7</sup> raps                                                                                                                                                                                                                                                                                                                                                      |  |  |
|                                                                                                      |                                     |      |                        | Metal Connectors consisting of 2 separate straps that are attached to the wall frame, or embedded in the bond beam, on either side of the truss/rafter where each strap wraps over the top of the truss/rafter and is secured with a minimum of 2 nails on the front side, and a minimum of 1 nail on the opposing side, <b>or</b>                                     |  |  |
|                                                                                                      |                                     |      |                        | Metal connectors consisting of a single strap that wraps over the top of the truss/rafter, is secured to the wall on both sides, and is secured to the top plate with a minimum of three nails on each side.                                                                                                                                                           |  |  |
|                                                                                                      |                                     | E.   | Structural             | Anchor bolts structurally connected or reinforced concrete roof.                                                                                                                                                                                                                                                                                                       |  |  |
|                                                                                                      |                                     | F.   | Other:                 |                                                                                                                                                                                                                                                                                                                                                                        |  |  |
|                                                                                                      |                                     |      |                        | or unidentified                                                                                                                                                                                                                                                                                                                                                        |  |  |
|                                                                                                      | Ш                                   | Н.   | No attic ac            | ccess                                                                                                                                                                                                                                                                                                                                                                  |  |  |
| 5.                                                                                                   |                                     |      |                        | What is the roof shape? (Do not consider roofs of porches or carports that are attached only to the fascia or wall of over unenclosed space in the determination of roof perimeter or roof area for roof geometry classification).                                                                                                                                     |  |  |
|                                                                                                      |                                     | A.   | Hip Roof               | Hip roof with no other roof shapes greater than 10% of the total roof system perimeter.                                                                                                                                                                                                                                                                                |  |  |
|                                                                                                      |                                     | В.   | Flat Roof              | Total length of non-hip features: feet; Total roof system perimeter: feet  Roof on a building with 5 or more units where at least 90% of the main roof area has a roof slope of  less than 2.12. Roof area with slope less than 2.12.                                                                                                                                  |  |  |
|                                                                                                      | X                                   | C.   | Other Roo              | less than 2:12. Roof area with slope less than 2:12 sq ft; Total roof areasq ft  Any roof that does not qualify as either (A) or (B) above.                                                                                                                                                                                                                            |  |  |
| 6.                                                                                                   | Sec                                 | A.   | SWR (also<br>sheathing | r Resistance (SWR): (standard underlayments or hot-mopped felts do not qualify as an SWR) called Sealed Roof Deck) Self-adhering polymer modified-bitumen roofing underlayment applied directly to the or foam adhesive SWR barrier (not foamed-on insulation) applied as a supplemental means to protect the from water intrusion in the event of roof covering loss. |  |  |
|                                                                                                      | X                                   | C.   | Unknown                | or undetermined.                                                                                                                                                                                                                                                                                                                                                       |  |  |
| In                                                                                                   | spec                                | tors | s Initials 🔽           | Property Address 14121 Nesting Way Delray Beach, FL 33484                                                                                                                                                                                                                                                                                                              |  |  |
| *T                                                                                                   | hia -                               |      | fication fo            | mm is valid for up to five (5) years provided no motorial shapes have been made to the structure or                                                                                                                                                                                                                                                                    |  |  |