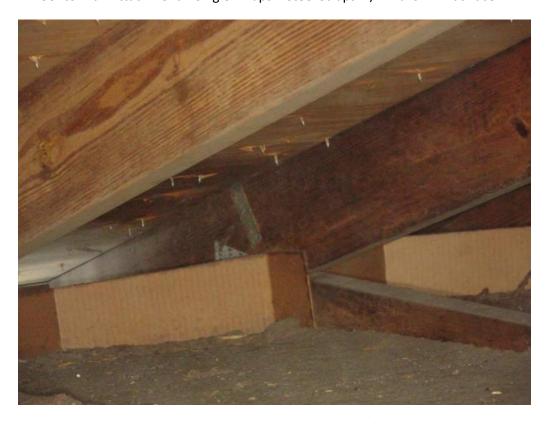

## **Uniform Mitigation Verification Inspection Form**

Maintain a copy of this form and any documentation provided with the insurance policy

| Inspection Date: 17 February 2023 |                                                                                                                                                                                                                                                                                                                                                                                                                                                                                                                                                                                                                                                                                                                                                                                                                                                                                                                                                               |                          |                           |                                  |                                |  |  |  |
|-----------------------------------|---------------------------------------------------------------------------------------------------------------------------------------------------------------------------------------------------------------------------------------------------------------------------------------------------------------------------------------------------------------------------------------------------------------------------------------------------------------------------------------------------------------------------------------------------------------------------------------------------------------------------------------------------------------------------------------------------------------------------------------------------------------------------------------------------------------------------------------------------------------------------------------------------------------------------------------------------------------|--------------------------|---------------------------|----------------------------------|--------------------------------|--|--|--|
| Owner Information                 |                                                                                                                                                                                                                                                                                                                                                                                                                                                                                                                                                                                                                                                                                                                                                                                                                                                                                                                                                               |                          |                           |                                  |                                |  |  |  |
| Owner                             | Name: High Point of Delray                                                                                                                                                                                                                                                                                                                                                                                                                                                                                                                                                                                                                                                                                                                                                                                                                                                                                                                                    | West Condominium A       | ssociation Section 3      | Contact Person:                  | Contact Person:                |  |  |  |
| Addres                            | SS: 14127 Nesting Way                                                                                                                                                                                                                                                                                                                                                                                                                                                                                                                                                                                                                                                                                                                                                                                                                                                                                                                                         |                          |                           | Home Phone:                      |                                |  |  |  |
| City:                             | Delray Beach                                                                                                                                                                                                                                                                                                                                                                                                                                                                                                                                                                                                                                                                                                                                                                                                                                                                                                                                                  | Zip: <b>33484</b>        |                           | Work Phone:                      |                                |  |  |  |
| County                            | /: Palm Beach                                                                                                                                                                                                                                                                                                                                                                                                                                                                                                                                                                                                                                                                                                                                                                                                                                                                                                                                                 |                          |                           | Cell Phone:                      |                                |  |  |  |
| Insurar                           | nce Company:                                                                                                                                                                                                                                                                                                                                                                                                                                                                                                                                                                                                                                                                                                                                                                                                                                                                                                                                                  |                          |                           | Policy #:                        |                                |  |  |  |
| Year o                            | f Home: 1985                                                                                                                                                                                                                                                                                                                                                                                                                                                                                                                                                                                                                                                                                                                                                                                                                                                                                                                                                  | # of Stories:            | One                       | Email:                           |                                |  |  |  |
| NOTE                              | : Any documentation used in                                                                                                                                                                                                                                                                                                                                                                                                                                                                                                                                                                                                                                                                                                                                                                                                                                                                                                                                   | n validating the compl   | iance or existence of eac | h construction or mitigation     | on attribute must              |  |  |  |
| accom                             | pany this form. At least one                                                                                                                                                                                                                                                                                                                                                                                                                                                                                                                                                                                                                                                                                                                                                                                                                                                                                                                                  | photograph must acco     | mpany this form to valid  | date each attribute marke        | d in questions 3               |  |  |  |
| though                            | n 7. The insurer may ask add                                                                                                                                                                                                                                                                                                                                                                                                                                                                                                                                                                                                                                                                                                                                                                                                                                                                                                                                  | itional questions rega   | rding the mitigated feat  | ure(s) verified on this forn     | 1.                             |  |  |  |
|                                   | ilding Code: Was the structure HVHZ (Miami-Dade or Brown                                                                                                                                                                                                                                                                                                                                                                                                                                                                                                                                                                                                                                                                                                                                                                                                                                                                                                      |                          |                           |                                  | R for homes located in         |  |  |  |
| X                                 | A. Built in compliance with the a date after 3/1/2002: Building                                                                                                                                                                                                                                                                                                                                                                                                                                                                                                                                                                                                                                                                                                                                                                                                                                                                                               | ne FBC: Year Built       | For homes built           | t in 2002/2003 provide a per     | rmit application with          |  |  |  |
|                                   | B. For the HVHZ Only: Built                                                                                                                                                                                                                                                                                                                                                                                                                                                                                                                                                                                                                                                                                                                                                                                                                                                                                                                                   |                          |                           |                                  | 994, 1995, and 1996            |  |  |  |
|                                   | provide a permit application v                                                                                                                                                                                                                                                                                                                                                                                                                                                                                                                                                                                                                                                                                                                                                                                                                                                                                                                                |                          |                           |                                  |                                |  |  |  |
|                                   | C. Unknown or does not meet                                                                                                                                                                                                                                                                                                                                                                                                                                                                                                                                                                                                                                                                                                                                                                                                                                                                                                                                   | the requirements of Ar   | nswer "A" or "B"          |                                  |                                |  |  |  |
| OR                                | of Covering: Select all roof co<br>Year of Original Installation/F                                                                                                                                                                                                                                                                                                                                                                                                                                                                                                                                                                                                                                                                                                                                                                                                                                                                                            |                          |                           |                                  |                                |  |  |  |
| cov                               | vering identified.                                                                                                                                                                                                                                                                                                                                                                                                                                                                                                                                                                                                                                                                                                                                                                                                                                                                                                                                            | Permit Application       | FBC or MDC                | Year of Original Installation or | No Information<br>Provided for |  |  |  |
|                                   | 2.1 Roof Covering Type:                                                                                                                                                                                                                                                                                                                                                                                                                                                                                                                                                                                                                                                                                                                                                                                                                                                                                                                                       | Date                     | Product Approval #        | Replacement                      | Compliance                     |  |  |  |
|                                   | 1. Asphalt/Fiberglass Shingle                                                                                                                                                                                                                                                                                                                                                                                                                                                                                                                                                                                                                                                                                                                                                                                                                                                                                                                                 | 05/11/2018 Permit #      | B-2018-016555-0000        |                                  |                                |  |  |  |
|                                   | 2. Concrete/Clay Tile                                                                                                                                                                                                                                                                                                                                                                                                                                                                                                                                                                                                                                                                                                                                                                                                                                                                                                                                         | /                        |                           |                                  |                                |  |  |  |
|                                   | 3. Metal                                                                                                                                                                                                                                                                                                                                                                                                                                                                                                                                                                                                                                                                                                                                                                                                                                                                                                                                                      |                          |                           |                                  |                                |  |  |  |
|                                   | 4. Built Up                                                                                                                                                                                                                                                                                                                                                                                                                                                                                                                                                                                                                                                                                                                                                                                                                                                                                                                                                   | /                        |                           |                                  |                                |  |  |  |
|                                   | 5. Membrane                                                                                                                                                                                                                                                                                                                                                                                                                                                                                                                                                                                                                                                                                                                                                                                                                                                                                                                                                   |                          |                           |                                  |                                |  |  |  |
|                                   | 6. Other                                                                                                                                                                                                                                                                                                                                                                                                                                                                                                                                                                                                                                                                                                                                                                                                                                                                                                                                                      |                          |                           |                                  |                                |  |  |  |
| X                                 | A. All roof coverings listed above meet the FBC with a FBC or Miami-Dade Product Approval listing current at time of installation OR have a roofing permit application date on or after 3/1/02 OR the roof is original and built in 2004 or later.                                                                                                                                                                                                                                                                                                                                                                                                                                                                                                                                                                                                                                                                                                            |                          |                           |                                  |                                |  |  |  |
|                                   | B. All roof coverings have a Miami-Dade Product Approval listing current at time of installation OR (for the HVHZ only) a roofing permit application after 9/1/1994 and before 3/1/2002 OR the roof is original and built in 1997 or later.                                                                                                                                                                                                                                                                                                                                                                                                                                                                                                                                                                                                                                                                                                                   |                          |                           |                                  |                                |  |  |  |
|                                   | C. One or more roof covering                                                                                                                                                                                                                                                                                                                                                                                                                                                                                                                                                                                                                                                                                                                                                                                                                                                                                                                                  | s do not meet the requir | rements of Answer "A" or  | r "B".                           |                                |  |  |  |
|                                   | D. No roof coverings meet the                                                                                                                                                                                                                                                                                                                                                                                                                                                                                                                                                                                                                                                                                                                                                                                                                                                                                                                                 | e requirements of Answ   | er "A" or "B".            |                                  |                                |  |  |  |
| 3. <b>Ro</b>                      | of Deck Attachment: What is                                                                                                                                                                                                                                                                                                                                                                                                                                                                                                                                                                                                                                                                                                                                                                                                                                                                                                                                   | the weakest form of roo  | of deck attachment?       |                                  |                                |  |  |  |
|                                   | <ul> <li>□ A. Plywood/Oriented strand board (OSB) roof sheathing attached to the roof truss/rafter (spaced a maximum of 24" inches o.c by staples or 6d nails spaced at 6" along the edge and 12" in the fieldOR- Batten decking supporting wood shakes or woo shinglesOR- Any system of screws, nails, adhesives, other deck fastening system or truss/rafter spacing that has an equivale mean uplift less than that required for Options B or C below.</li> <li>□ B. Plywood/OSB roof sheathing with a minimum thickness of 7/16"inch attached to the roof truss/rafter (spaced a maximum of 24"inches o.c.) by 8d common nails spaced a maximum of 12" inches in the fieldOR- Any system of screws, nails, adhesive other deck fastening system or truss/rafter spacing that is shown to have an equivalent or greater resistance than 8d nails space a maximum of 12 inches in the field or has a mean uplift resistance of at least 103 psf.</li> </ul> |                          |                           |                                  |                                |  |  |  |
|                                   |                                                                                                                                                                                                                                                                                                                                                                                                                                                                                                                                                                                                                                                                                                                                                                                                                                                                                                                                                               |                          |                           |                                  |                                |  |  |  |
| X                                 | C. Plywood/OSB roof sheathing with a minimum thickness of 7/16"inch attached to the roof truss/rafter (spaced a maximum of 24"inches o.c.) by 8d common nails spaced a maximum of 6" inches in the fieldOR- Dimensional lumber/Tongue & Groove decking with a minimum of 2 nails per board (or 1 nail per board if each board is equal to or less than 6 inches in width)OR-Any system of screws, nails, adhesives, other deck fastening system or truss/rafter spacing that is shown to have an equivalent                                                                                                                                                                                                                                                                                                                                                                                                                                                   |                          |                           |                                  |                                |  |  |  |
| Inspec                            | Inspectors Initials Property Address 14121 Nesting Way Delray Beach, FL 33484                                                                                                                                                                                                                                                                                                                                                                                                                                                                                                                                                                                                                                                                                                                                                                                                                                                                                 |                          |                           |                                  |                                |  |  |  |
|                                   |                                                                                                                                                                                                                                                                                                                                                                                                                                                                                                                                                                                                                                                                                                                                                                                                                                                                                                                                                               |                          |                           |                                  |                                |  |  |  |

\*This verification form is valid for up to five (5) years provided no material changes have been made to the structure. OIR-B1-1802 (Rev. 01/12) Adopted by Rule 69O-170.0155 Page 1 of 4

|                                                                                                      | 182 psf.                            |      |                        |                                                                                                                                                                                                                                                                                                                                                                        |  |  |
|------------------------------------------------------------------------------------------------------|-------------------------------------|------|------------------------|------------------------------------------------------------------------------------------------------------------------------------------------------------------------------------------------------------------------------------------------------------------------------------------------------------------------------------------------------------------------|--|--|
|                                                                                                      | ☐ D. Reinforced Concrete Roof Deck. |      |                        |                                                                                                                                                                                                                                                                                                                                                                        |  |  |
|                                                                                                      | □ E. Other:                         |      |                        |                                                                                                                                                                                                                                                                                                                                                                        |  |  |
|                                                                                                      |                                     |      |                        | or unidentified.                                                                                                                                                                                                                                                                                                                                                       |  |  |
|                                                                                                      |                                     | G.   | No attic ac            | ccess.                                                                                                                                                                                                                                                                                                                                                                 |  |  |
| 4.                                                                                                   |                                     |      |                        | achment: What is the <u>WEAKEST</u> roof to wall connection? (Do not include attachment of hip/valley jacks within e or outside corner of the roof in determination of WEAKEST type)                                                                                                                                                                                   |  |  |
|                                                                                                      |                                     | A.   | Toe Nails              |                                                                                                                                                                                                                                                                                                                                                                        |  |  |
| ☐ Truss/rafter anchored to top plate of wall using nails driven at an angle through the truss/rafter |                                     |      |                        | Truss/rafter anchored to top plate of wall using nails driven at an angle through the truss/rafter and attached to the top plate of the wall, or                                                                                                                                                                                                                       |  |  |
|                                                                                                      |                                     |      |                        | Metal connectors that do not meet the minimal conditions or requirements of B, C, or D                                                                                                                                                                                                                                                                                 |  |  |
|                                                                                                      | Miı                                 | nim  | al conditio            | ns to qualify for categories B, C, or D. All visible metal connectors are:                                                                                                                                                                                                                                                                                             |  |  |
|                                                                                                      |                                     |      | X                      | Secured to truss/rafter with a minimum of three (3) nails, and                                                                                                                                                                                                                                                                                                         |  |  |
|                                                                                                      |                                     |      |                        | Attached to the wall top plate of the wall framing, or embedded in the bond beam, with less than a ½" gap from the blocking or truss/rafter <b>and</b> blocked no more than 1.5" of the truss/rafter, <b>and</b> free of visible severe corrosion.                                                                                                                     |  |  |
|                                                                                                      | Ш                                   | В.   | Clips                  |                                                                                                                                                                                                                                                                                                                                                                        |  |  |
|                                                                                                      |                                     |      |                        | Metal connectors that do not wrap over the top of the truss/rafter, or                                                                                                                                                                                                                                                                                                 |  |  |
|                                                                                                      | V                                   | C    | Cin ala W/             | Metal connectors with a minimum of 1 strap that wraps over the top of the truss/rafter and does not meet the nail position requirements of C or D, but is secured with a minimum of 3 nails.                                                                                                                                                                           |  |  |
|                                                                                                      | X                                   | C.   | Single Wr              | Metal connectors consisting of a single strap that wraps over the top of the truss/rafter and is secured with a minimum of 2 nails on the front side and a minimum of 1 nail on the opposing side.                                                                                                                                                                     |  |  |
|                                                                                                      |                                     | D.   | Double W               | <sup>7</sup> raps                                                                                                                                                                                                                                                                                                                                                      |  |  |
|                                                                                                      |                                     |      |                        | Metal Connectors consisting of 2 separate straps that are attached to the wall frame, or embedded in the bond beam, on either side of the truss/rafter where each strap wraps over the top of the truss/rafter and is secured with a minimum of 2 nails on the front side, and a minimum of 1 nail on the opposing side, <b>or</b>                                     |  |  |
|                                                                                                      |                                     |      |                        | Metal connectors consisting of a single strap that wraps over the top of the truss/rafter, is secured to the wall on both sides, and is secured to the top plate with a minimum of three nails on each side.                                                                                                                                                           |  |  |
|                                                                                                      |                                     | E.   | Structural             | Anchor bolts structurally connected or reinforced concrete roof.                                                                                                                                                                                                                                                                                                       |  |  |
|                                                                                                      |                                     | F.   | Other:                 |                                                                                                                                                                                                                                                                                                                                                                        |  |  |
|                                                                                                      |                                     |      |                        | or unidentified                                                                                                                                                                                                                                                                                                                                                        |  |  |
|                                                                                                      | Ш                                   | Н.   | No attic ac            | ccess                                                                                                                                                                                                                                                                                                                                                                  |  |  |
| 5.                                                                                                   |                                     |      |                        | What is the roof shape? (Do not consider roofs of porches or carports that are attached only to the fascia or wall of over unenclosed space in the determination of roof perimeter or roof area for roof geometry classification).                                                                                                                                     |  |  |
|                                                                                                      |                                     | A.   | Hip Roof               | Hip roof with no other roof shapes greater than 10% of the total roof system perimeter.                                                                                                                                                                                                                                                                                |  |  |
|                                                                                                      |                                     | В.   | Flat Roof              | Total length of non-hip features: feet; Total roof system perimeter: feet  Roof on a building with 5 or more units where at least 90% of the main roof area has a roof slope of  less than 2.12. Roof area with slope less than 2.12.                                                                                                                                  |  |  |
|                                                                                                      | X                                   | C.   | Other Roo              | less than 2:12. Roof area with slope less than 2:12 sq ft; Total roof areasq ft  Any roof that does not qualify as either (A) or (B) above.                                                                                                                                                                                                                            |  |  |
| 6.                                                                                                   | Sec                                 | A.   | SWR (also<br>sheathing | r Resistance (SWR): (standard underlayments or hot-mopped felts do not qualify as an SWR) called Sealed Roof Deck) Self-adhering polymer modified-bitumen roofing underlayment applied directly to the or foam adhesive SWR barrier (not foamed-on insulation) applied as a supplemental means to protect the from water intrusion in the event of roof covering loss. |  |  |
|                                                                                                      | X                                   | C.   | Unknown                | or undetermined.                                                                                                                                                                                                                                                                                                                                                       |  |  |
| In                                                                                                   | spec                                | tors | s Initials 🔽           | Property Address 14121 Nesting Way Delray Beach, FL 33484                                                                                                                                                                                                                                                                                                              |  |  |
| *T                                                                                                   | hia -                               |      | fication fo            | mm is valid for up to five (5) years provided no motorial shapes have been made to the structure or                                                                                                                                                                                                                                                                    |  |  |