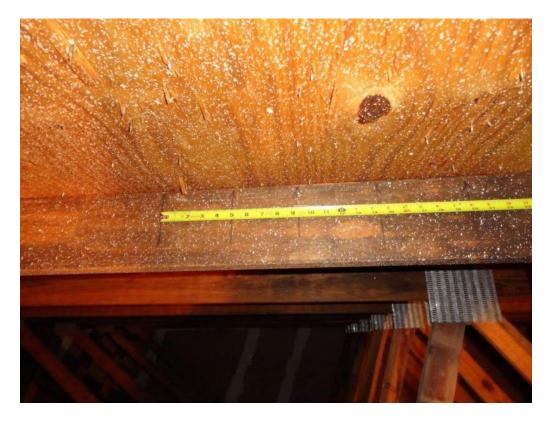

\*This verification form is valid for up to five (5) years provided no material changes have been made to the structure. OIR-B1-1802 (Rev. 01/12) Adopted by Rule 69O-170.0155 Page 1 of 4

|                                                                                                      | 182 psf.                            |      |                        |                                                                                                                                                                                                                                                                                                                                                                        |  |  |
|------------------------------------------------------------------------------------------------------|-------------------------------------|------|------------------------|------------------------------------------------------------------------------------------------------------------------------------------------------------------------------------------------------------------------------------------------------------------------------------------------------------------------------------------------------------------------|--|--|
|                                                                                                      | ☐ D. Reinforced Concrete Roof Deck. |      |                        |                                                                                                                                                                                                                                                                                                                                                                        |  |  |
|                                                                                                      | □ E. Other:                         |      |                        |                                                                                                                                                                                                                                                                                                                                                                        |  |  |
|                                                                                                      |                                     |      |                        | or unidentified.                                                                                                                                                                                                                                                                                                                                                       |  |  |
|                                                                                                      |                                     | G.   | No attic ac            | ccess.                                                                                                                                                                                                                                                                                                                                                                 |  |  |
| 4.                                                                                                   |                                     |      |                        | achment: What is the <u>WEAKEST</u> roof to wall connection? (Do not include attachment of hip/valley jacks within e or outside corner of the roof in determination of WEAKEST type)                                                                                                                                                                                   |  |  |
|                                                                                                      |                                     | A.   | Toe Nails              |                                                                                                                                                                                                                                                                                                                                                                        |  |  |
| ☐ Truss/rafter anchored to top plate of wall using nails driven at an angle through the truss/rafter |                                     |      |                        | Truss/rafter anchored to top plate of wall using nails driven at an angle through the truss/rafter and attached to the top plate of the wall, or                                                                                                                                                                                                                       |  |  |
|                                                                                                      |                                     |      |                        | Metal connectors that do not meet the minimal conditions or requirements of B, C, or D                                                                                                                                                                                                                                                                                 |  |  |
|                                                                                                      | Miı                                 | nim  | al conditio            | ns to qualify for categories B, C, or D. All visible metal connectors are:                                                                                                                                                                                                                                                                                             |  |  |
|                                                                                                      |                                     |      | X                      | Secured to truss/rafter with a minimum of three (3) nails, and                                                                                                                                                                                                                                                                                                         |  |  |
|                                                                                                      |                                     |      |                        | Attached to the wall top plate of the wall framing, or embedded in the bond beam, with less than a ½" gap from the blocking or truss/rafter <b>and</b> blocked no more than 1.5" of the truss/rafter, <b>and</b> free of visible severe corrosion.                                                                                                                     |  |  |
|                                                                                                      | Ш                                   | В.   | Clips                  |                                                                                                                                                                                                                                                                                                                                                                        |  |  |
|                                                                                                      |                                     |      |                        | Metal connectors that do not wrap over the top of the truss/rafter, or                                                                                                                                                                                                                                                                                                 |  |  |
|                                                                                                      | V                                   | C    | Cin ala W/             | Metal connectors with a minimum of 1 strap that wraps over the top of the truss/rafter and does not meet the nail position requirements of C or D, but is secured with a minimum of 3 nails.                                                                                                                                                                           |  |  |
|                                                                                                      | X                                   | C.   | Single Wr              | Metal connectors consisting of a single strap that wraps over the top of the truss/rafter and is secured with a minimum of 2 nails on the front side and a minimum of 1 nail on the opposing side.                                                                                                                                                                     |  |  |
|                                                                                                      |                                     | D.   | Double W               | <sup>7</sup> raps                                                                                                                                                                                                                                                                                                                                                      |  |  |
|                                                                                                      |                                     |      |                        | Metal Connectors consisting of 2 separate straps that are attached to the wall frame, or embedded in the bond beam, on either side of the truss/rafter where each strap wraps over the top of the truss/rafter and is secured with a minimum of 2 nails on the front side, and a minimum of 1 nail on the opposing side, <b>or</b>                                     |  |  |
|                                                                                                      |                                     |      |                        | Metal connectors consisting of a single strap that wraps over the top of the truss/rafter, is secured to the wall on both sides, and is secured to the top plate with a minimum of three nails on each side.                                                                                                                                                           |  |  |
|                                                                                                      |                                     | E.   | Structural             | Anchor bolts structurally connected or reinforced concrete roof.                                                                                                                                                                                                                                                                                                       |  |  |
|                                                                                                      |                                     | F.   | Other:                 |                                                                                                                                                                                                                                                                                                                                                                        |  |  |
|                                                                                                      |                                     |      |                        | or unidentified                                                                                                                                                                                                                                                                                                                                                        |  |  |
|                                                                                                      | Ш                                   | Н.   | No attic ac            | ccess                                                                                                                                                                                                                                                                                                                                                                  |  |  |
| 5.                                                                                                   |                                     |      |                        | What is the roof shape? (Do not consider roofs of porches or carports that are attached only to the fascia or wall of over unenclosed space in the determination of roof perimeter or roof area for roof geometry classification).                                                                                                                                     |  |  |
|                                                                                                      |                                     | A.   | Hip Roof               | Hip roof with no other roof shapes greater than 10% of the total roof system perimeter.                                                                                                                                                                                                                                                                                |  |  |
|                                                                                                      |                                     | В.   | Flat Roof              | Total length of non-hip features: feet; Total roof system perimeter: feet  Roof on a building with 5 or more units where at least 90% of the main roof area has a roof slope of  less than 2.12. Roof area with slope less than 2.12.                                                                                                                                  |  |  |
|                                                                                                      | X                                   | C.   | Other Roo              | less than 2:12. Roof area with slope less than 2:12 sq ft; Total roof areasq ft  Any roof that does not qualify as either (A) or (B) above.                                                                                                                                                                                                                            |  |  |
| 6.                                                                                                   | Sec                                 | A.   | SWR (also<br>sheathing | r Resistance (SWR): (standard underlayments or hot-mopped felts do not qualify as an SWR) called Sealed Roof Deck) Self-adhering polymer modified-bitumen roofing underlayment applied directly to the or foam adhesive SWR barrier (not foamed-on insulation) applied as a supplemental means to protect the from water intrusion in the event of roof covering loss. |  |  |
|                                                                                                      | X                                   | C.   | Unknown                | or undetermined.                                                                                                                                                                                                                                                                                                                                                       |  |  |
| In                                                                                                   | spec                                | tors | s Initials 🔽           | Property Address 14121 Nesting Way Delray Beach, FL 33484                                                                                                                                                                                                                                                                                                              |  |  |
| *T                                                                                                   | hia -                               |      | fication fo            | mm is valid for up to five (5) years provided no motorial shapes have been made to the structure or                                                                                                                                                                                                                                                                    |  |  |