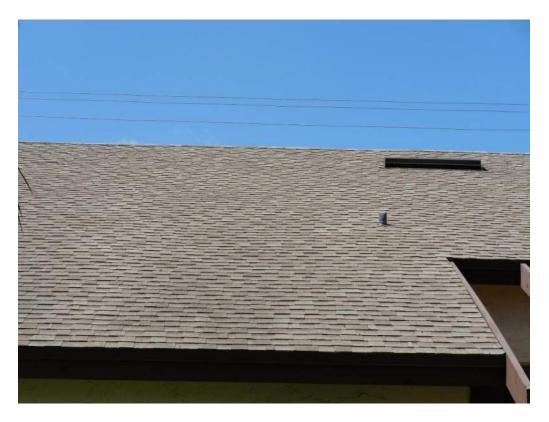

## **Uniform Mitigation Verification Inspection Form**

Maintain a copy of this form and any documentation provided with the insurance policy

| Inspection Date: 17 February 2023 |                                                                                                                                                                                                                                                                                                                                                                                                                                                                                                                                                                                                                                                                                                                                                                                                                                                                                                                                                               |                          |                           |                                  |                                |  |  |  |
|-----------------------------------|---------------------------------------------------------------------------------------------------------------------------------------------------------------------------------------------------------------------------------------------------------------------------------------------------------------------------------------------------------------------------------------------------------------------------------------------------------------------------------------------------------------------------------------------------------------------------------------------------------------------------------------------------------------------------------------------------------------------------------------------------------------------------------------------------------------------------------------------------------------------------------------------------------------------------------------------------------------|--------------------------|---------------------------|----------------------------------|--------------------------------|--|--|--|
| Owner Information                 |                                                                                                                                                                                                                                                                                                                                                                                                                                                                                                                                                                                                                                                                                                                                                                                                                                                                                                                                                               |                          |                           |                                  |                                |  |  |  |
| Owner                             | Name: High Point of Delray                                                                                                                                                                                                                                                                                                                                                                                                                                                                                                                                                                                                                                                                                                                                                                                                                                                                                                                                    | West Condominium A       | ssociation Section 3      | Contact Person:                  | Contact Person:                |  |  |  |
| Addres                            | SS: 14127 Nesting Way                                                                                                                                                                                                                                                                                                                                                                                                                                                                                                                                                                                                                                                                                                                                                                                                                                                                                                                                         |                          |                           | Home Phone:                      |                                |  |  |  |
| City:                             | Delray Beach                                                                                                                                                                                                                                                                                                                                                                                                                                                                                                                                                                                                                                                                                                                                                                                                                                                                                                                                                  | Zip: <b>33484</b>        |                           | Work Phone:                      |                                |  |  |  |
| County                            | /: Palm Beach                                                                                                                                                                                                                                                                                                                                                                                                                                                                                                                                                                                                                                                                                                                                                                                                                                                                                                                                                 |                          |                           | Cell Phone:                      |                                |  |  |  |
| Insurar                           | nce Company:                                                                                                                                                                                                                                                                                                                                                                                                                                                                                                                                                                                                                                                                                                                                                                                                                                                                                                                                                  |                          |                           | Policy #:                        |                                |  |  |  |
| Year o                            | f Home: 1985                                                                                                                                                                                                                                                                                                                                                                                                                                                                                                                                                                                                                                                                                                                                                                                                                                                                                                                                                  | # of Stories:            | One                       | Email:                           |                                |  |  |  |
| NOTE                              | : Any documentation used in                                                                                                                                                                                                                                                                                                                                                                                                                                                                                                                                                                                                                                                                                                                                                                                                                                                                                                                                   | n validating the compl   | iance or existence of eac | h construction or mitigation     | on attribute must              |  |  |  |
| accom                             | pany this form. At least one                                                                                                                                                                                                                                                                                                                                                                                                                                                                                                                                                                                                                                                                                                                                                                                                                                                                                                                                  | photograph must acco     | mpany this form to valid  | date each attribute marke        | d in questions 3               |  |  |  |
| though                            | n 7. The insurer may ask add                                                                                                                                                                                                                                                                                                                                                                                                                                                                                                                                                                                                                                                                                                                                                                                                                                                                                                                                  | itional questions rega   | rding the mitigated feat  | ure(s) verified on this forn     | 1.                             |  |  |  |
|                                   | ilding Code: Was the structure HVHZ (Miami-Dade or Brown                                                                                                                                                                                                                                                                                                                                                                                                                                                                                                                                                                                                                                                                                                                                                                                                                                                                                                      |                          |                           |                                  | R for homes located in         |  |  |  |
| X                                 | A. Built in compliance with the a date after 3/1/2002: Building                                                                                                                                                                                                                                                                                                                                                                                                                                                                                                                                                                                                                                                                                                                                                                                                                                                                                               | ne FBC: Year Built       | For homes built           | t in 2002/2003 provide a per     | rmit application with          |  |  |  |
|                                   | B. For the HVHZ Only: Built                                                                                                                                                                                                                                                                                                                                                                                                                                                                                                                                                                                                                                                                                                                                                                                                                                                                                                                                   |                          |                           |                                  | 994, 1995, and 1996            |  |  |  |
|                                   | provide a permit application v                                                                                                                                                                                                                                                                                                                                                                                                                                                                                                                                                                                                                                                                                                                                                                                                                                                                                                                                |                          |                           |                                  |                                |  |  |  |
|                                   | C. Unknown or does not meet                                                                                                                                                                                                                                                                                                                                                                                                                                                                                                                                                                                                                                                                                                                                                                                                                                                                                                                                   | the requirements of Ar   | nswer "A" or "B"          |                                  |                                |  |  |  |
| OR                                | of Covering: Select all roof co<br>Year of Original Installation/F                                                                                                                                                                                                                                                                                                                                                                                                                                                                                                                                                                                                                                                                                                                                                                                                                                                                                            |                          |                           |                                  |                                |  |  |  |
| cov                               | vering identified.                                                                                                                                                                                                                                                                                                                                                                                                                                                                                                                                                                                                                                                                                                                                                                                                                                                                                                                                            | Permit Application       | FBC or MDC                | Year of Original Installation or | No Information<br>Provided for |  |  |  |
|                                   | 2.1 Roof Covering Type:                                                                                                                                                                                                                                                                                                                                                                                                                                                                                                                                                                                                                                                                                                                                                                                                                                                                                                                                       | Date                     | Product Approval #        | Replacement                      | Compliance                     |  |  |  |
|                                   | 1. Asphalt/Fiberglass Shingle                                                                                                                                                                                                                                                                                                                                                                                                                                                                                                                                                                                                                                                                                                                                                                                                                                                                                                                                 | 05/11/2018 Permit #      | B-2018-016555-0000        |                                  |                                |  |  |  |
|                                   | 2. Concrete/Clay Tile                                                                                                                                                                                                                                                                                                                                                                                                                                                                                                                                                                                                                                                                                                                                                                                                                                                                                                                                         | /                        |                           |                                  |                                |  |  |  |
|                                   | 3. Metal                                                                                                                                                                                                                                                                                                                                                                                                                                                                                                                                                                                                                                                                                                                                                                                                                                                                                                                                                      |                          |                           |                                  |                                |  |  |  |
|                                   | 4. Built Up                                                                                                                                                                                                                                                                                                                                                                                                                                                                                                                                                                                                                                                                                                                                                                                                                                                                                                                                                   | /                        |                           |                                  |                                |  |  |  |
|                                   | 5. Membrane                                                                                                                                                                                                                                                                                                                                                                                                                                                                                                                                                                                                                                                                                                                                                                                                                                                                                                                                                   |                          |                           |                                  |                                |  |  |  |
|                                   | 6. Other                                                                                                                                                                                                                                                                                                                                                                                                                                                                                                                                                                                                                                                                                                                                                                                                                                                                                                                                                      |                          |                           |                                  |                                |  |  |  |
| X                                 | A. All roof coverings listed above meet the FBC with a FBC or Miami-Dade Product Approval listing current at time of installation OR have a roofing permit application date on or after 3/1/02 OR the roof is original and built in 2004 or later.                                                                                                                                                                                                                                                                                                                                                                                                                                                                                                                                                                                                                                                                                                            |                          |                           |                                  |                                |  |  |  |
|                                   | B. All roof coverings have a Miami-Dade Product Approval listing current at time of installation OR (for the HVHZ only) a roofing permit application after 9/1/1994 and before 3/1/2002 OR the roof is original and built in 1997 or later.                                                                                                                                                                                                                                                                                                                                                                                                                                                                                                                                                                                                                                                                                                                   |                          |                           |                                  |                                |  |  |  |
|                                   | C. One or more roof covering                                                                                                                                                                                                                                                                                                                                                                                                                                                                                                                                                                                                                                                                                                                                                                                                                                                                                                                                  | s do not meet the requir | rements of Answer "A" or  | r "B".                           |                                |  |  |  |
|                                   | D. No roof coverings meet the                                                                                                                                                                                                                                                                                                                                                                                                                                                                                                                                                                                                                                                                                                                                                                                                                                                                                                                                 | e requirements of Answ   | er "A" or "B".            |                                  |                                |  |  |  |
| 3. <b>Ro</b>                      | of Deck Attachment: What is                                                                                                                                                                                                                                                                                                                                                                                                                                                                                                                                                                                                                                                                                                                                                                                                                                                                                                                                   | the weakest form of roo  | of deck attachment?       |                                  |                                |  |  |  |
|                                   | <ul> <li>□ A. Plywood/Oriented strand board (OSB) roof sheathing attached to the roof truss/rafter (spaced a maximum of 24" inches o.c by staples or 6d nails spaced at 6" along the edge and 12" in the fieldOR- Batten decking supporting wood shakes or woo shinglesOR- Any system of screws, nails, adhesives, other deck fastening system or truss/rafter spacing that has an equivale mean uplift less than that required for Options B or C below.</li> <li>□ B. Plywood/OSB roof sheathing with a minimum thickness of 7/16"inch attached to the roof truss/rafter (spaced a maximum of 24"inches o.c.) by 8d common nails spaced a maximum of 12" inches in the fieldOR- Any system of screws, nails, adhesive other deck fastening system or truss/rafter spacing that is shown to have an equivalent or greater resistance than 8d nails space a maximum of 12 inches in the field or has a mean uplift resistance of at least 103 psf.</li> </ul> |                          |                           |                                  |                                |  |  |  |
|                                   |                                                                                                                                                                                                                                                                                                                                                                                                                                                                                                                                                                                                                                                                                                                                                                                                                                                                                                                                                               |                          |                           |                                  |                                |  |  |  |
| X                                 | C. Plywood/OSB roof sheathing with a minimum thickness of 7/16"inch attached to the roof truss/rafter (spaced a maximum of 24"inches o.c.) by 8d common nails spaced a maximum of 6" inches in the fieldOR- Dimensional lumber/Tongue & Groove decking with a minimum of 2 nails per board (or 1 nail per board if each board is equal to or less than 6 inches in width)OR-Any system of screws, nails, adhesives, other deck fastening system or truss/rafter spacing that is shown to have an equivalent                                                                                                                                                                                                                                                                                                                                                                                                                                                   |                          |                           |                                  |                                |  |  |  |
| Inspec                            | Inspectors Initials Property Address 14121 Nesting Way Delray Beach, FL 33484                                                                                                                                                                                                                                                                                                                                                                                                                                                                                                                                                                                                                                                                                                                                                                                                                                                                                 |                          |                           |                                  |                                |  |  |  |
|                                   |                                                                                                                                                                                                                                                                                                                                                                                                                                                                                                                                                                                                                                                                                                                                                                                                                                                                                                                                                               |                          |                           |                                  |                                |  |  |  |