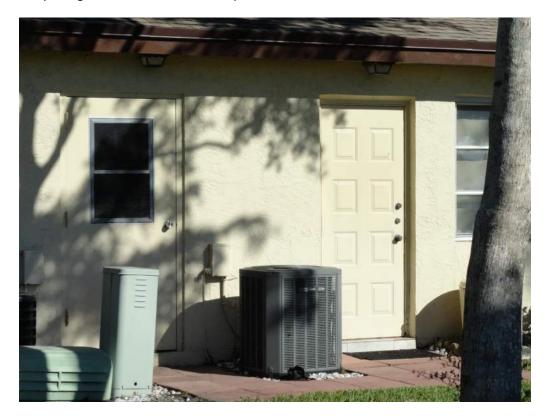

|                                       |            | Page 4 of 4                         |  |  |  |



## 1. Address



2. Roof Covering – Asphalt Shingles



3. Roof Deck Attachment – 5/8" Plywood



3. Roof Deck Attachment – Trusses at 24" O. C. Max.



3. Roof Deck Attachment – 8d Nails



3. Roof Deck Attachment – Fasteners at 6" O. C. Max. In the Field



4. Roof to Wall Attachment – Single Wraps – Steel Straps w/ 2 Nails Min. at Face



4. Roof to Wall Attachment – Single Wraps – Steel Straps w/ 1 Nail Min. at Back



5. Roof Geometry – Front Elevation – Non-Hip



5. Roof Geometry – Left Elevation – Hip



5. Roof Geometry – Rear Elevation – Hip



5. Roof Geometry – Right Elevation – Hip



7. Opening Protection – Unrated Unprotected Windows



7. Opening Protection – Unprotected Unrated Unglazed Entry Door