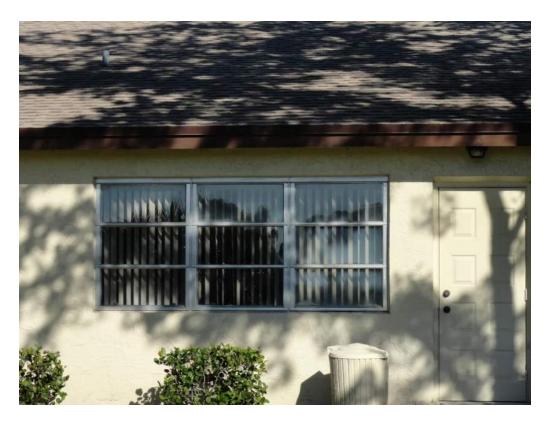

|                                       |            | Page 4 of 4                         |  |  |  |



## 1. Address



2. Roof Covering – Asphalt Shingles



3. Roof Deck Attachment – 5/8" Plywood



3. Roof Deck Attachment – Trusses at 24" O. C. Max.



3. Roof Deck Attachment – 8d Nails



3. Roof Deck Attachment – Fasteners at 6" O. C. Max. In the Field



4. Roof to Wall Attachment – Single Wraps – Steel Straps w/ 2 Nails Min. at Face



4. Roof to Wall Attachment – Single Wraps – Steel Straps w/ 1 Nail Min. at Back



5. Roof Geometry – Front Elevation – Non-Hip



5. Roof Geometry – Left Elevation – Hip



5. Roof Geometry – Rear Elevation – Hip



5. Roof Geometry – Right Elevation – Hip



7. Opening Protection – Unrated Unprotected Windows



7. Opening Protection – Unprotected Unrated Unglazed Entry Door